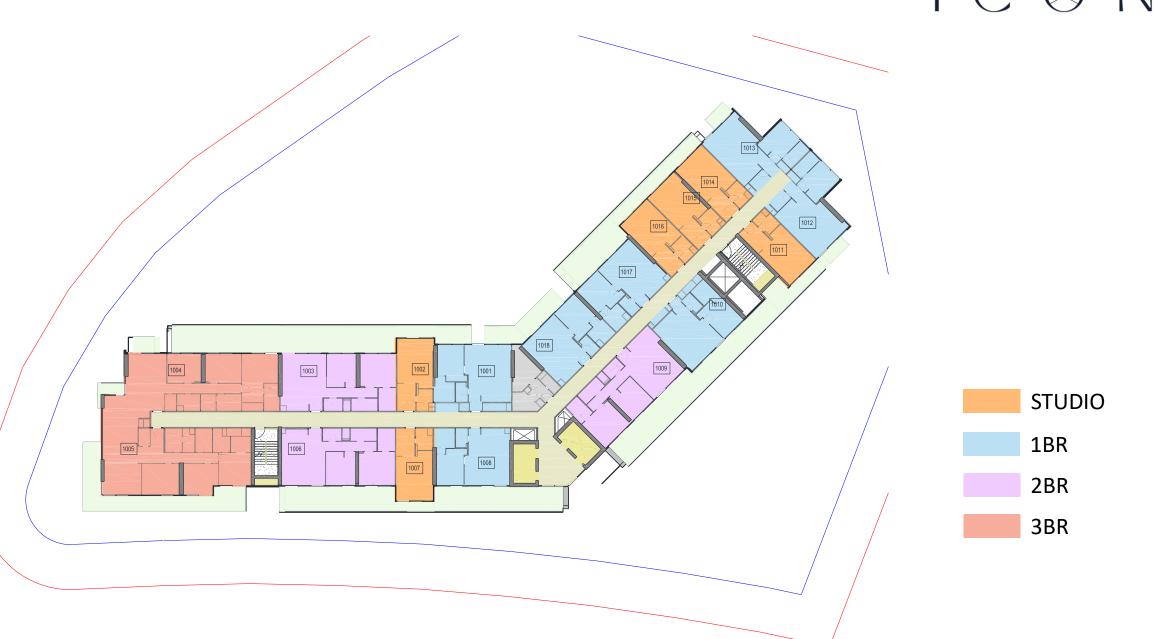

hing spaces, residents can indulge in the elite waterfront lifestyle.

The 1st floor boasts a stunning infinity pool paired with a dedicated children's area, both complemented by elegant cabanas for privacy.

Additionally, our top-tier gym on the same floor caters to the fitness-savvy, ensuring opulence at every corner of our residence.





Our tower boasts a state-of-the-art gym located on the first floor, providing stunning views while you work out. Equipped with top-of-the-line equipment, our gym has everything you need to stay fit and healthy.



After your workout, you can freshen up in our showers and changing rooms, located just steps away from the gym.





## FLOOR PLANS

**GROUND FLOOR** 











FOURTH FLOOR









# EIGHTH FLOOR STUDIO 1BR 2BR 3BR 23



**TENTH FLOOR** 

















## EIGHTEENTH FLOOR 1807 1809 1801 1802 1803 STUDIO LIFT 1805 1BR 2BR **PENTHOUSE**



**STUDIO** 



#### 1 BEDROOM TYPE 1



#### 1 BEDROOM TYPE 2

















## **TOWNHOUSE**



## PENTHOUSE TYPE 1



All drawings and dimensions are approximate. Drawings are not to scale and are subject to change without notice. The developer reserves the right to make revisions. The units are measured at typical floor in the building and columns may vary in size depending on the floor level. The furnishing and accessories shown are representative only.

## PENTHOUSE TYPE 2



All drawings and dimensions are approximate. Drawings are not to scale and are subject to change without notice. The developer reserves the right to make revisions. The units are measured at typical floor in t