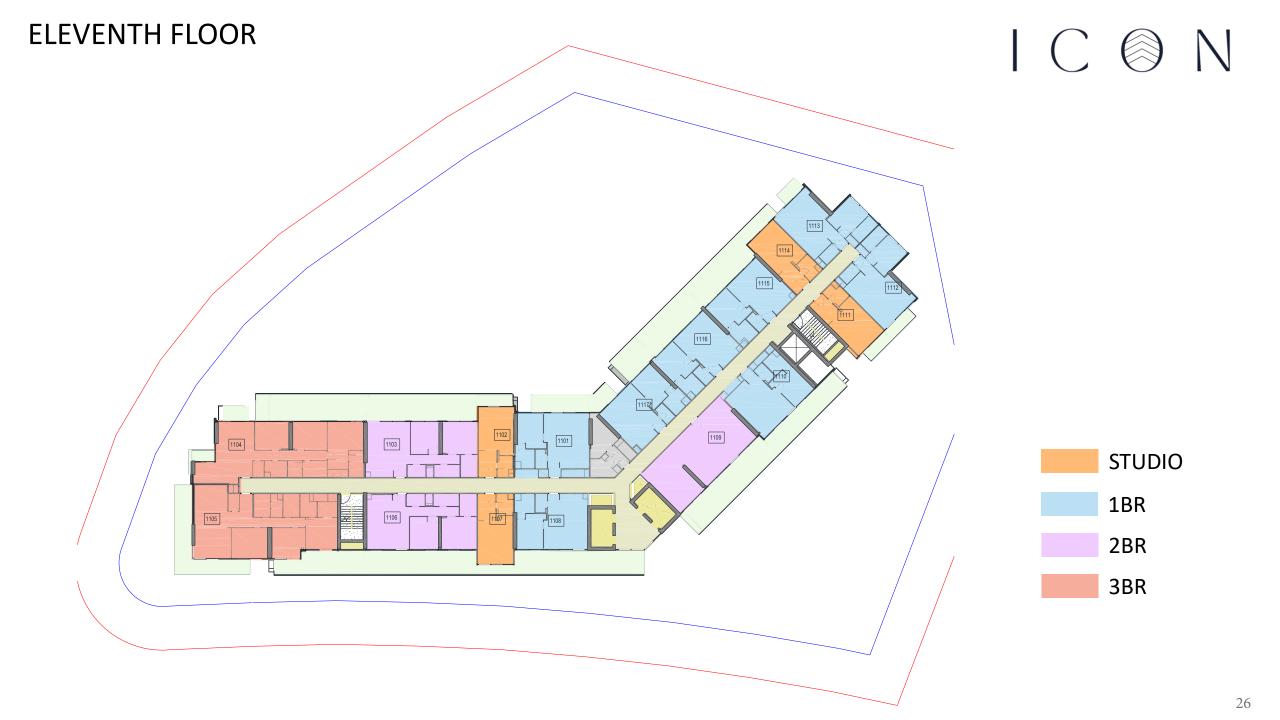

ng spaces, residents can indulge in the elite waterfront lifestyle.

The 1st floor boasts a stunning infinity pool paired with a dedicated children's area, both complemented by elegant cabanas for privacy.

Additionally, our top-tier gym on the same floor caters to the fitness-savvy, ensuring opulence at every corner of our residence.





Our tower boasts a state-of-the-art gym located on the first floor, providing stunning views while you work out. Equipped with top-of-the-line equipment, our gym has everything you need to stay fit and healthy.



After your workout, you can freshen up in our showers and changing rooms, located just steps away from the gym.





## FLOOR PLANS

**GROUND FLOOR** 











FOURTH FLOOR









# EIGHTH FLOOR STUDIO 1BR 2BR 3BR 23



**TENTH FLOOR** 

















## EIGHTEENTH FLOOR 1807 1809 1801 1802 1803 STUDIO LIFT 1805 1BR 2BR **PENTHOUSE**



**STUDIO** 



#### 1 BEDROOM TYPE 1



#### 1 BEDROOM TYPE 2

















## **TOWNHOUSE**



## PENTHOUSE TYPE 1



All drawings and dimensions are approximate. Drawings are not to scale and are subject to change without notice. The developer reserves the right to make revisions. The units are measured at typical floor in the building and columns may vary in size depending on the floor level. The furnishing and accessories shown are representative only.

## PENTHOUSE TYPE 2



All drawings and dimensions are approximate. Drawings are not to scale and are subject to change without notice. The developer reserves the right to make revisions. The units are measured at typical floor in the