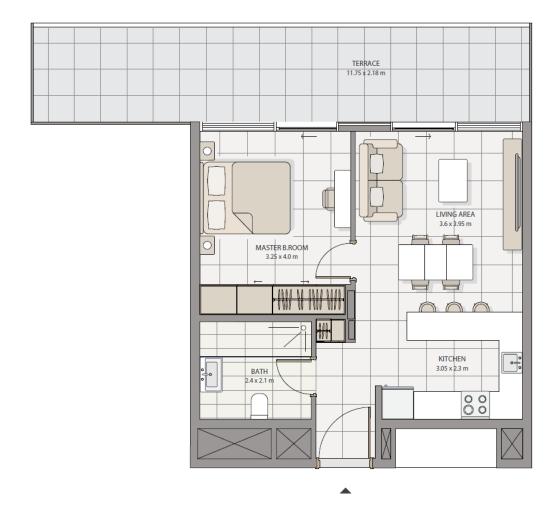

ented by elegant cabanas for privacy.

Additionally, our top-tier gym on the same floor caters to the fitness-savvy, ensuring opulence at every corner of our residence.





Our tower boasts a state-of-the-art gym located on the first floor, providing stunning views while you work out. Equipped with top-of-the-line equipment, our gym has everything you need to stay fit and healthy.



After your workout, you can freshen up in our showers and changing rooms, located just steps away from the gym.





## FLOOR PLANS

**GROUND FLOOR** 











FOURTH FLOOR









# EIGHTH FLOOR STUDIO 1BR 2BR 3BR 23



**TENTH FLOOR** 

















## EIGHTEENTH FLOOR 1807 1809 1801 1802 1803 STUDIO LIFT 1805 1BR 2BR **PENTHOUSE**



**STUDIO** 



#### 1 BEDROOM TYPE 1



#### 1 BEDROOM TYPE 2

















## **TOWNHOUSE**



## PENTHOUSE TYPE 1



All drawings and dimensions are approximate. Drawings are not to scale and are subject to change without notice. The developer reserves the right to make revisions. The units are measured at typical floor in the building and columns may vary in size depending on the floor level. The furnishing and accessories shown are representative only.

## PENTHOUSE TYPE 2



All drawings and dimensions are approximate. Drawings are not to scale and are subject to change without notice. The developer reserves the right to make revisions. The units are measured at typical floor in the building and columns may vary in size depending on the floor level. The furnishing and accessories shown are representative only.





# ADVANCED PROPERTIES

For more