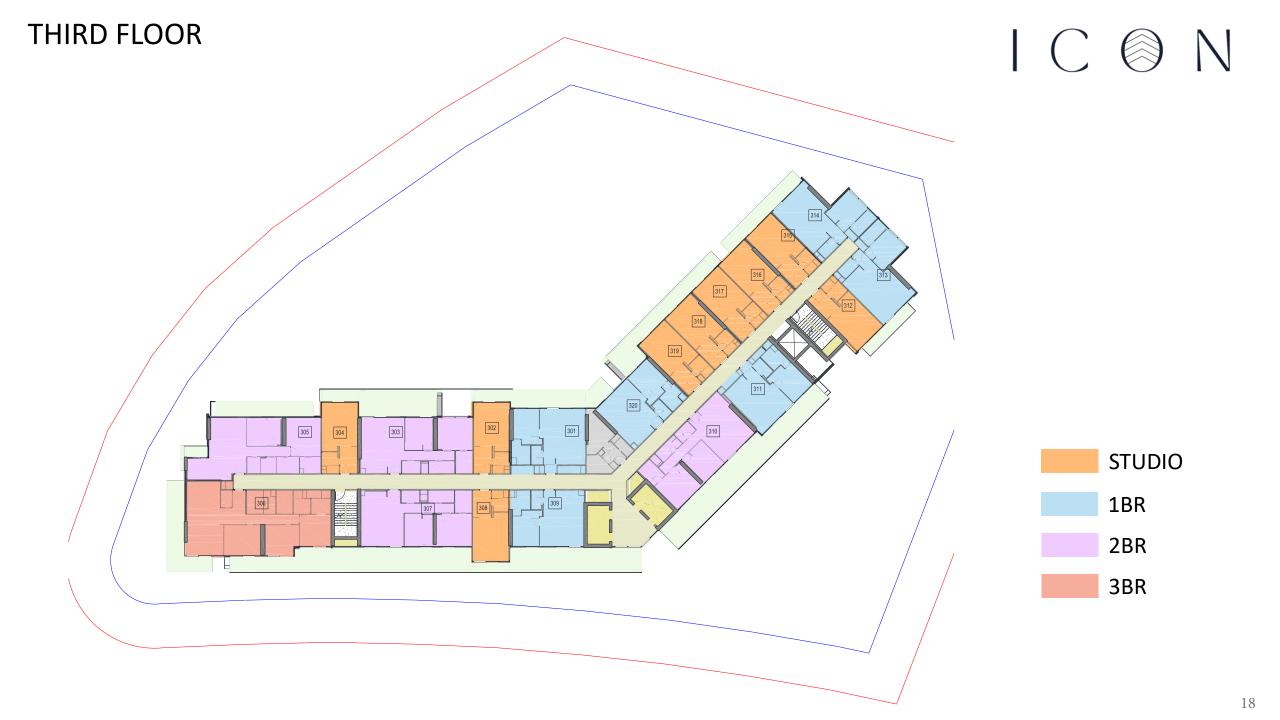

enities designed for the discerning.

Highlighted by a private marina with 20 berthing spaces, residents can indulge in the elite waterfront lifestyle.

The 1st floor boasts a stunning infinity pool paired with a dedicated children's area, both complemented by elegant cabanas for privacy.

Additionally, our top-tier gym on the same floor caters to the fitness-savvy, ensuring opulence at every corner of our residence.





Our tower boasts a state-of-the-art gym located on the first floor, providing stunning views while you work out. Equipped with top-of-the-line equipment, our gym has everything you need to stay fit and healthy.



After your workout, you can freshen up in our showers and changing rooms, located just steps away from the gym.





## FLOOR PLANS

**GROUND FLOOR** 











FOURTH FLOOR









# EIGHTH FLOOR STUDIO 1BR 2BR 3BR 23



**TENTH FLOOR** 

















## EIGHTEENTH FLOOR 1807 1809 1801 1802 1803 STUDIO LIFT 1805 1BR 2BR **PENTHOUSE**



**STUDIO** 



#### 1 BEDROOM TYPE 1



#### 1 BEDROOM TYPE 2

















## **TOWNHOUSE**



## PENTHOUSE TYPE 1



All drawings and dimensions are approximate. Drawings are not to scale and are subject to change without notice. The developer reserves the right to make revisions. The units are measured at typical floor in the building and columns may vary in size depending on the floor level. The furnishing and accessories shown are representative only.

## PENTHOUSE TYPE 2



All drawings and dimensions are approximate. Drawings are not to scale and are subject to change without notice. The developer