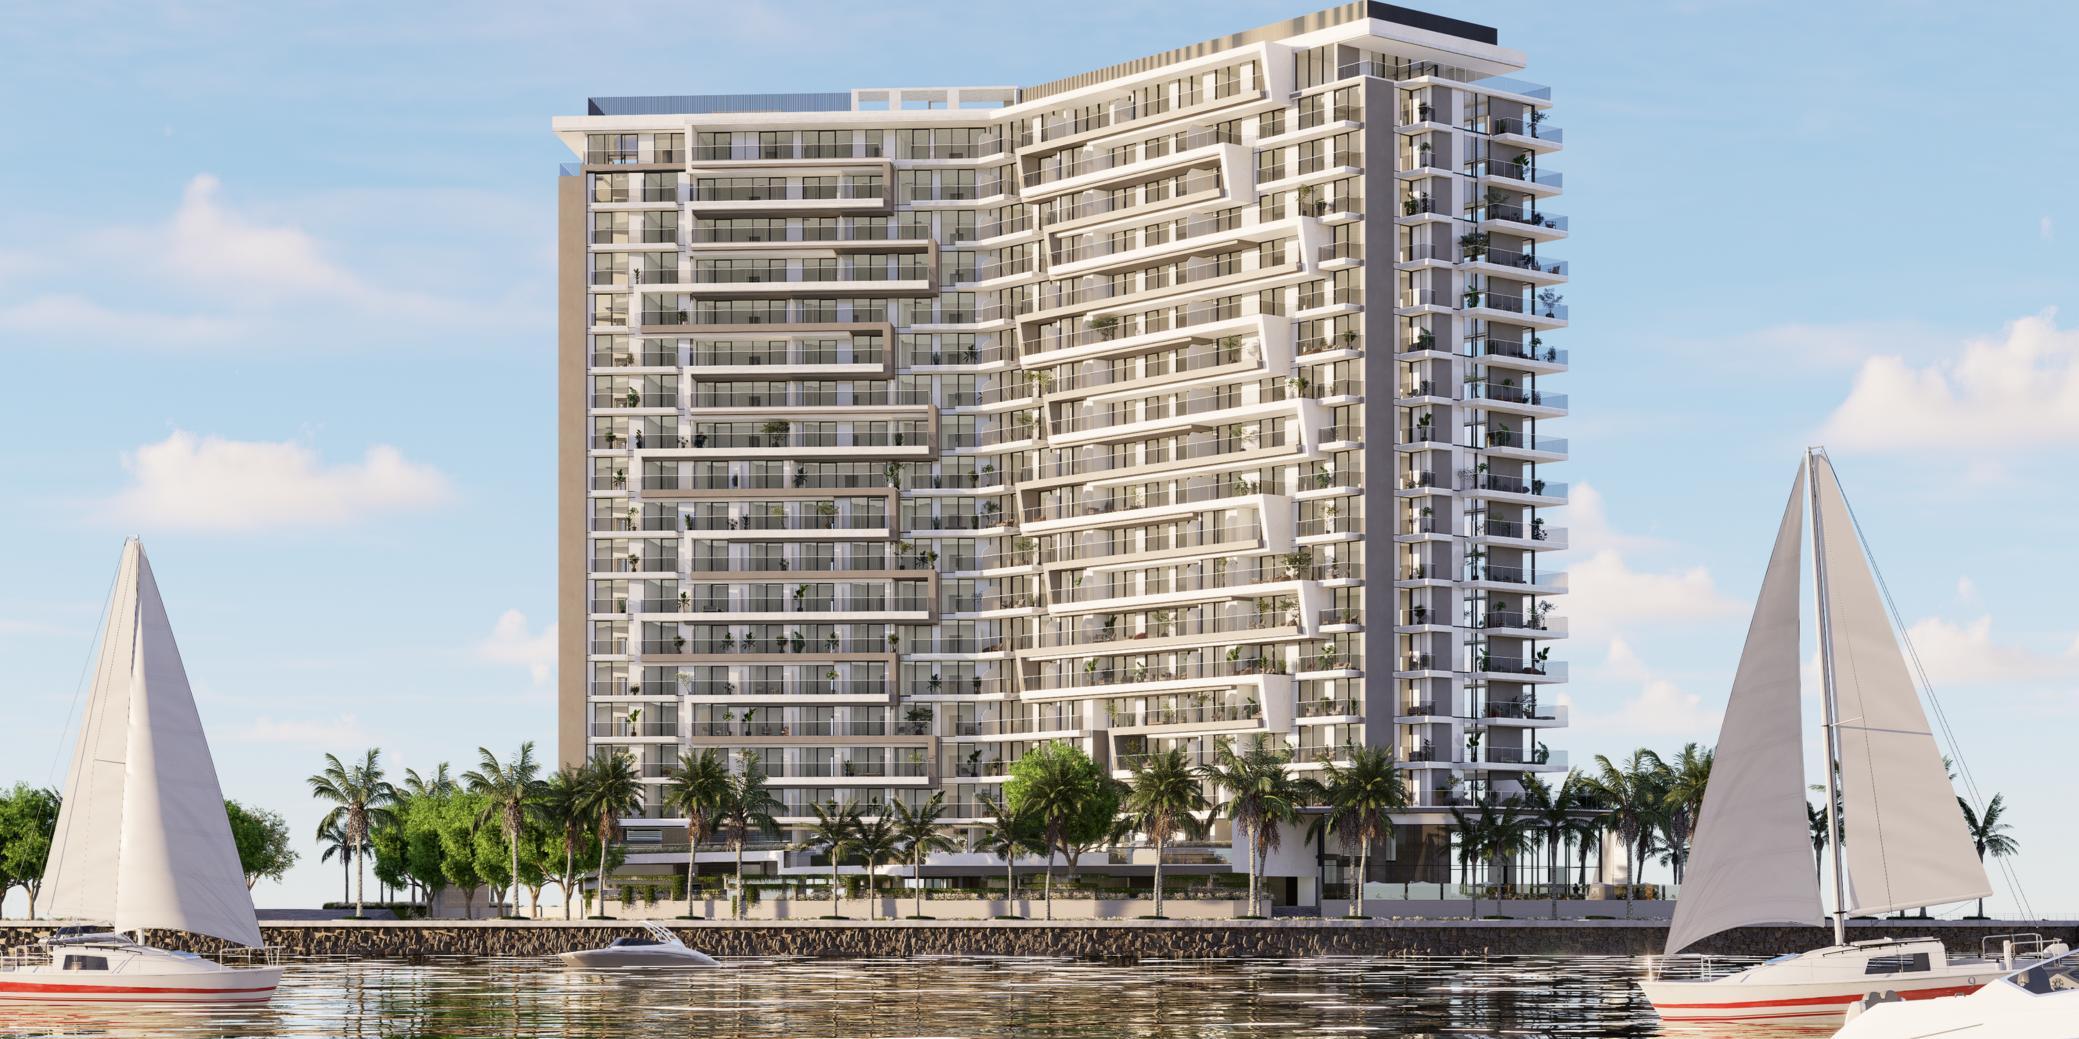

#### Design & Usage:

- High-end mixed-use building.
- Residential and retail space on Ground Floor (GF).

#### Structure:

- 2 Basements.
- Ground Floor (GF).
- 18 Upper Floors.

#### Lie Accommodation:

- Total of 300 apartments comprising:
  - 3 Four-bedroom townhouses.
  - 100 Studios.
  - 100 One-bedroom apartments.
  - 70 Two-bedroom apartments.
  - 25 Three-bedroom apartments.
  - 2 Four-bedroom penthouses.