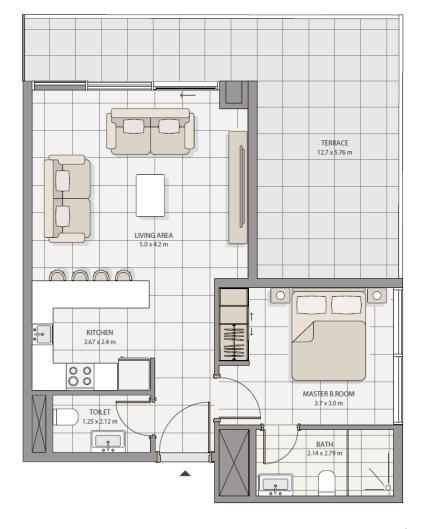

plemented by elegant cabanas for privacy.

Additionally, our top-tier gym on the same floor caters to the fitness-savvy, ensuring opulence at every corner of our residence.





Our tower boasts a state-of-the-art gym located on the first floor, providing stunning views while you work out. Equipped with top-of-the-line equipment, our gym has everything you need to stay fit and healthy.



After your workout, you can freshen up in our showers and changing rooms, located just steps away from the gym.





## FLOOR PLANS

**GROUND FLOOR** 











FOURTH FLOOR









# EIGHTH FLOOR STUDIO 1BR 2BR 3BR 23



**TENTH FLOOR** 

















## EIGHTEENTH FLOOR 1807 1809 1801 1802 1803 STUDIO LIFT 1805 1BR 2BR **PENTHOUSE**



**STUDIO** 



#### 1 BEDROOM TYPE 1



#### 1 BEDROOM TYPE 2

















## **TOWNHOUSE**



## PENTHOUSE TYPE 1



All drawings and dimensions are approximate. Drawings are not to scale and are subject to change without notice. The developer reserves the right to make revisions. The units are measured at typical floor in the building and columns may vary in size depending on the floor level. The furnishing and accessories shown are representative only.

## PENTHOUSE TYPE 2



All drawings and dimensions are approximate. Drawings are not to scale and are subject to change without notice. The developer reserves the right to make revisions. The units are measured at typical floor in the building and columns may vary in size depending on the floor level. The furnishing and accessories shown are representative only.





# ADVANCED PROPERTIES

For m