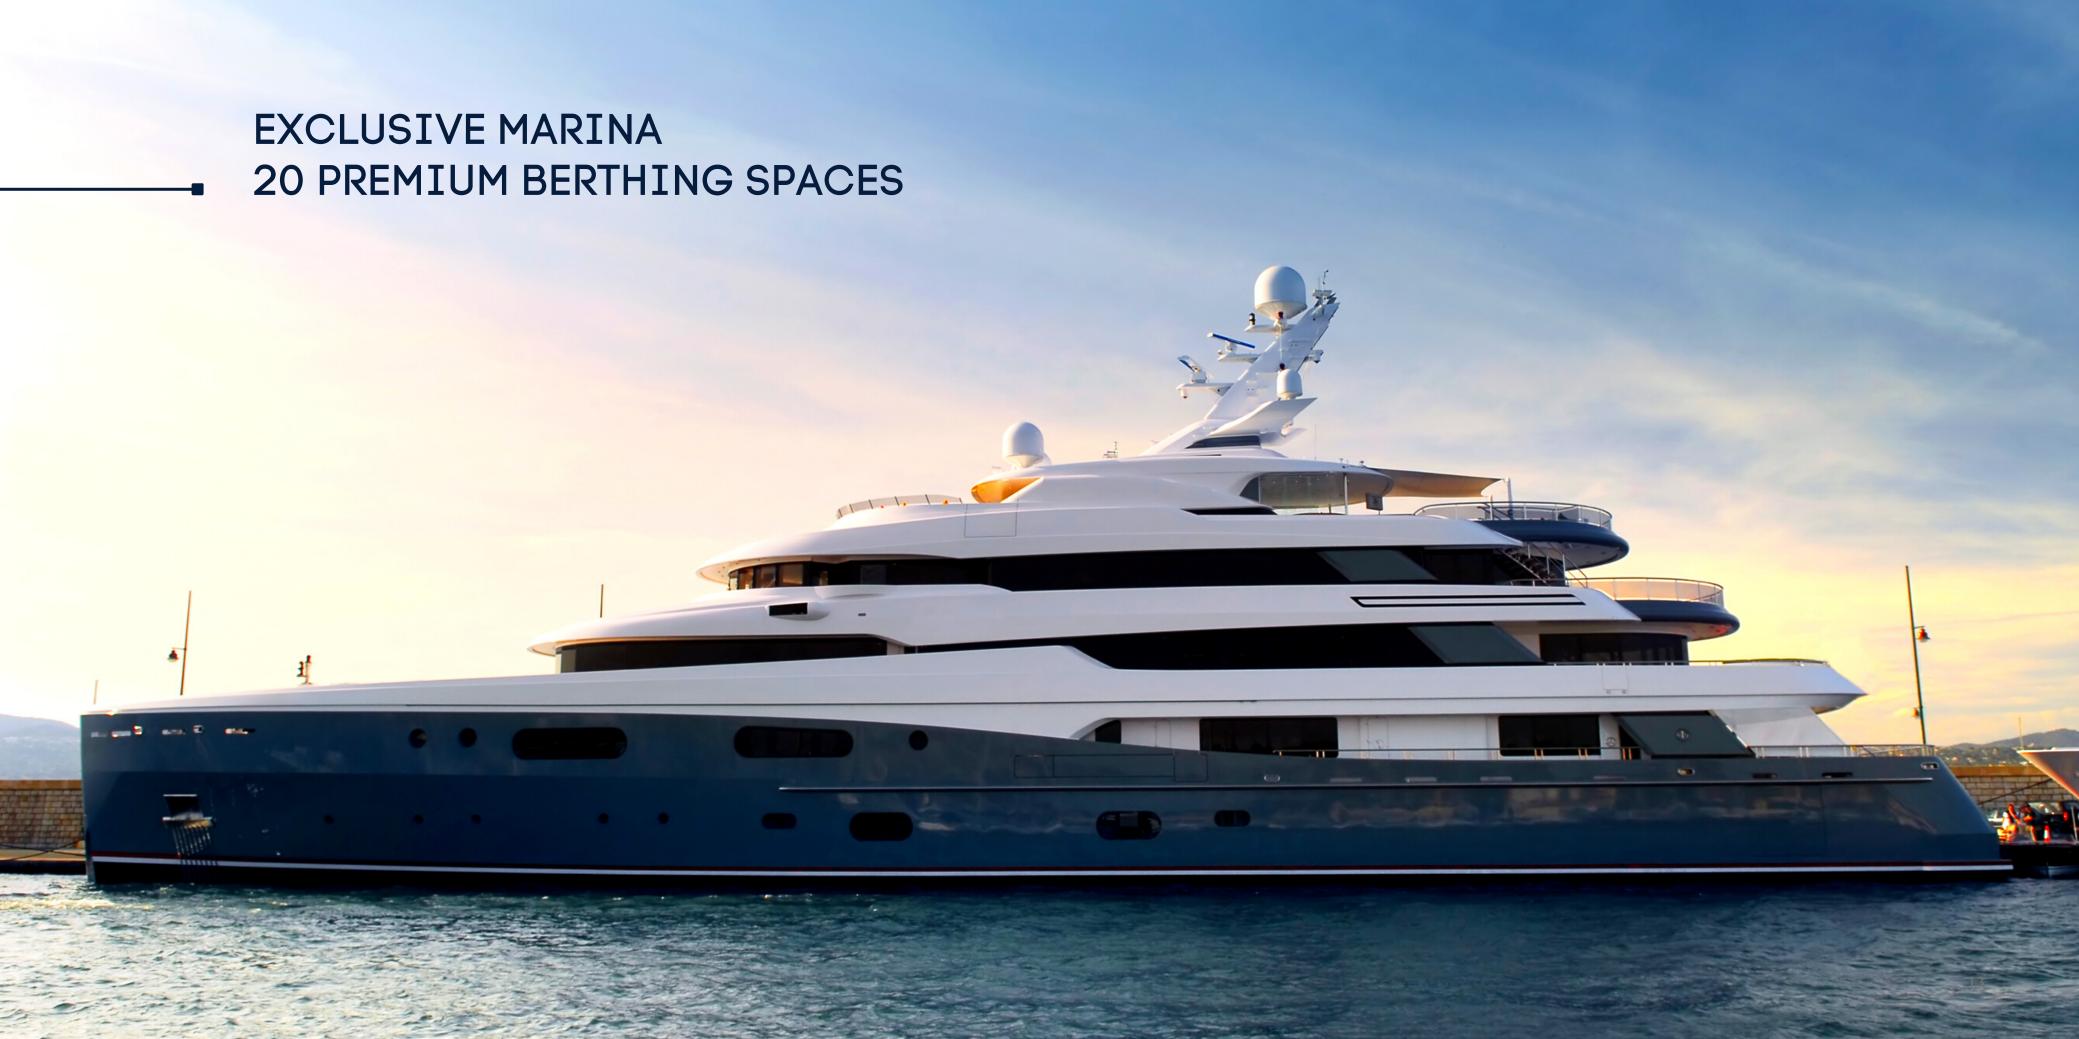

#### Amenities:

- Residents and visitor parking spaces.
- Private marina provision with 20 berthing spaces.
- Infinity pool and children's pool on the 1st floor, equipped with shades and individual cabanas.
- Gym and training room located on the 1st floor.

# THE AMENITIES

Nestled within our prestigious building are luxury amenities designed for the discerning.

Highlighted by a private marina with 20 berthing spaces, residents can indulge in the elite waterfront lifestyle.