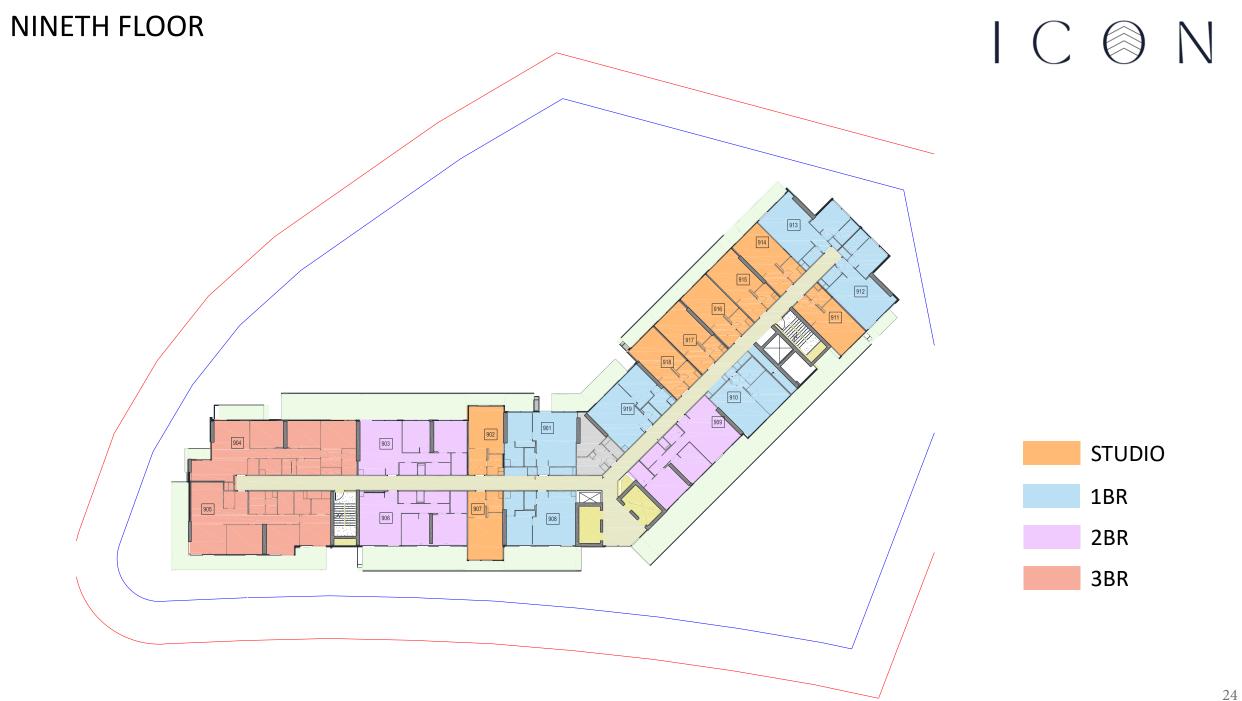

marina with 20 berthing spaces, residents can indulge in the elite waterfront lifestyle.

The 1st floor boasts a stunning infinity pool paired with a dedicated children's area, both complemented by elegant cabanas for privacy.

Additionally, our top-tier gym on the same floor caters to the fitness-savvy, ensuring opulence at every corner of our residence.





Our tower boasts a state-of-the-art gym located on the first floor, providing stunning views while you work out. Equipped with top-of-the-line equipment, our gym has everything you need to stay fit and healthy.



After your workout, you can freshen up in our showers and changing rooms, located just steps away from the gym.





## FLOOR PLANS

**GROUND FLOOR** 











FOURTH FLOOR









# EIGHTH FLOOR STUDIO 1BR 2BR 3BR 23



**TENTH FLOOR** 

















## EIGHTEENTH FLOOR 1807 1809 1801 1802 1803 STUDIO LIFT 1805 1BR 2BR **PENTHOUSE**



**STUDIO** 



#### 1 BEDROOM TYPE 1



#### 1 BEDROOM TYPE 2

















## **TOWNHOUSE**



## PENTHOUSE TYPE 1



All drawings and dimensions are approximate. Drawings are not to scale and are subject to change without notice. The developer reserves the right to make revisions. The units are measured at typical floor in the building and columns may vary in size depending on the floor level. The furnishing and accessories shown are representative only.

## PENTHOUSE TYPE 2



All drawings and dimensions are approximate. Drawings are not to scale and are subject to change without notice. The developer reserves the right to make revisions. The units are measured a