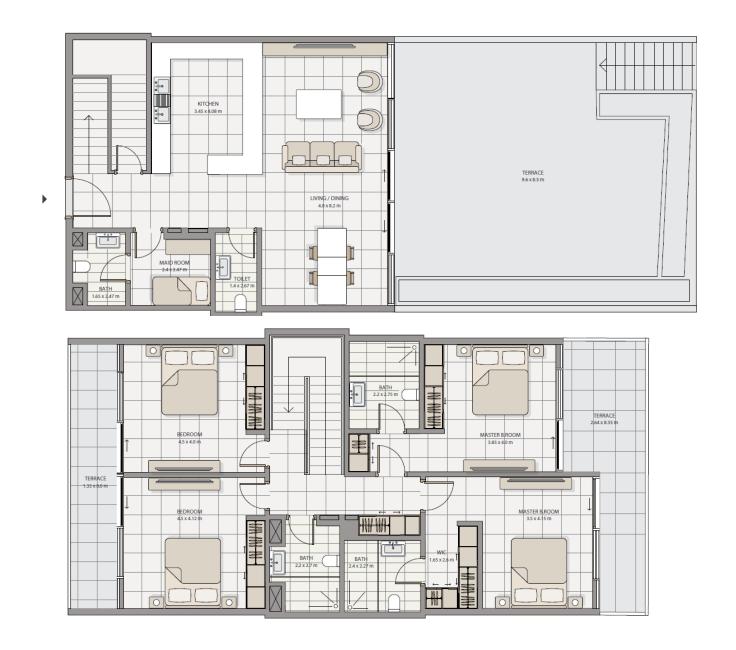

rivacy.

Additionally, our top-tier gym on the same floor caters to the fitness-savvy, ensuring opulence at every corner of our residence.





Our tower boasts a state-of-the-art gym located on the first floor, providing stunning views while you work out. Equipped with top-of-the-line equipment, our gym has everything you need to stay fit and healthy.



After your workout, you can freshen up in our showers and changing rooms, located just steps away from the gym.





## FLOOR PLANS

**GROUND FLOOR** 











FOURTH FLOOR









# EIGHTH FLOOR STUDIO 1BR 2BR 3BR 23



**TENTH FLOOR** 

















## EIGHTEENTH FLOOR 1807 1809 1801 1802 1803 STUDIO LIFT 1805 1BR 2BR **PENTHOUSE**



**STUDIO** 



#### 1 BEDROOM TYPE 1



#### 1 BEDROOM TYPE 2

















## **TOWNHOUSE**



## PENTHOUSE TYPE 1



All drawings and dimensions are approximate. Drawings are not to scale and are subject to change without notice. The developer reserves the right to make revisions. The units are measured at typical floor in the building and columns may vary in size depending on the floor level. The furnishing and accessories shown are representative only.

## PENTHOUSE TYPE 2



All drawings and dimensions are approximate. Drawings are not to scale and are subject to change without notice. The developer reserves the right to make revisions. The units are measured at typical floor in the building and columns may vary in size depending on the floor level. The furnishing and accessories shown are representative only.





# ADVANCED PROPERTIES

For more information on ICON at Yas Isl