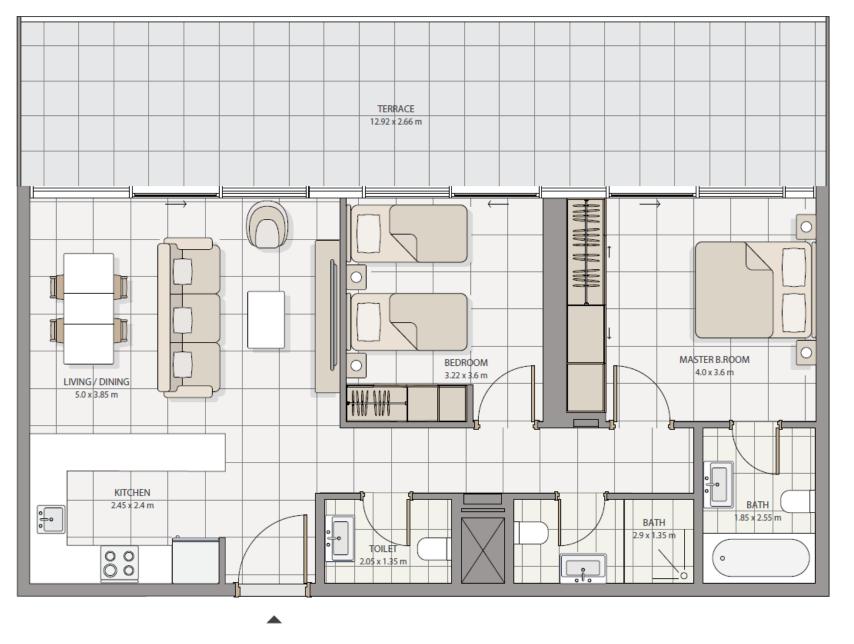

ted by elegant cabanas for privacy.

Additionally, our top-tier gym on the same floor caters to the fitness-savvy, ensuring opulence at every corner of our residence.





Our tower boasts a state-of-the-art gym located on the first floor, providing stunning views while you work out. Equipped with top-of-the-line equipment, our gym has everything you need to stay fit and healthy.



After your workout, you can freshen up in our showers and changing rooms, located just steps away from the gym.





## FLOOR PLANS

**GROUND FLOOR** 











FOURTH FLOOR









# EIGHTH FLOOR STUDIO 1BR 2BR 3BR 23



**TENTH FLOOR** 

















## EIGHTEENTH FLOOR 1807 1809 1801 1802 1803 STUDIO LIFT 1805 1BR 2BR **PENTHOUSE**



**STUDIO** 



#### 1 BEDROOM TYPE 1



#### 1 BEDROOM TYPE 2

















## **TOWNHOUSE**



## PENTHOUSE TYPE 1



All drawings and dimensions are approximate. Drawings are not to scale and are subject to change without notice. The developer reserves the right to make revisions. The units are measured at typical floor in the building and columns may vary in size depending on the floor level. The furnishing and accessories shown are representative only.

## PENTHOUSE TYPE 2



All drawings and dimensions are approximate. Drawings are not to scale and are subject to change without notice. The developer reserves the right to make revisions. The units are measured at typical floor in the building and columns may vary in size depending on the floor level. The furnishing and accessories shown are representative only.





# ADVANCED PROPERTIES

For more in