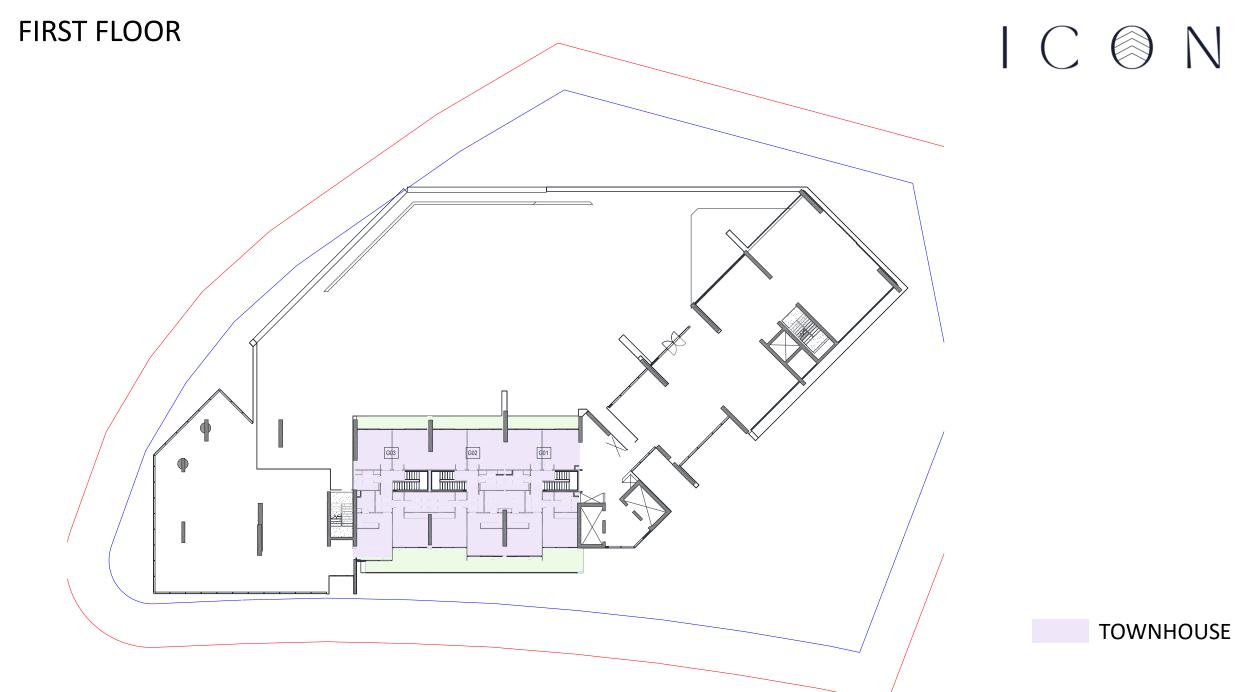

y amenities designed for the discerning.

Highlighted by a private marina with 20 berthing spaces, residents can indulge in the elite waterfront lifestyle.

The 1st floor boasts a stunning infinity pool paired with a dedicated children's area, both complemented by elegant cabanas for privacy.

Additionally, our top-tier gym on the same floor caters to the fitness-savvy, ensuring opulence at every corner of our residence.





Our tower boasts a state-of-the-art gym located on the first floor, providing stunning views while you work out. Equipped with top-of-the-line equipment, our gym has everything you need to stay fit and healthy.



After your workout, you can freshen up in our showers and changing rooms, located just steps away from the gym.





## FLOOR PLANS

**GROUND FLOOR** 











FOURTH FLOOR









# EIGHTH FLOOR STUDIO 1BR 2BR 3BR 23



**TENTH FLOOR** 

















## EIGHTEENTH FLOOR 1807 1809 1801 1802 1803 STUDIO LIFT 1805 1BR 2BR **PENTHOUSE**



**STUDIO** 



#### 1 BEDROOM TYPE 1



#### 1 BEDROOM TYPE 2

















## **TOWNHOUSE**



## PENTHOUSE TYPE 1



All drawings and dimensions are approximate. Drawings are not to scale and are subject to change without notice. The developer reserves the right to make revisions. The units are measured at typical floor in the building and columns may vary in size depending on the floor level. The furnishing and accessories shown are representative only.

## PENTHOUSE TYPE 2



All drawings and dimensions are approximate. Drawings are not to scale and are subject to change without notice. The develo