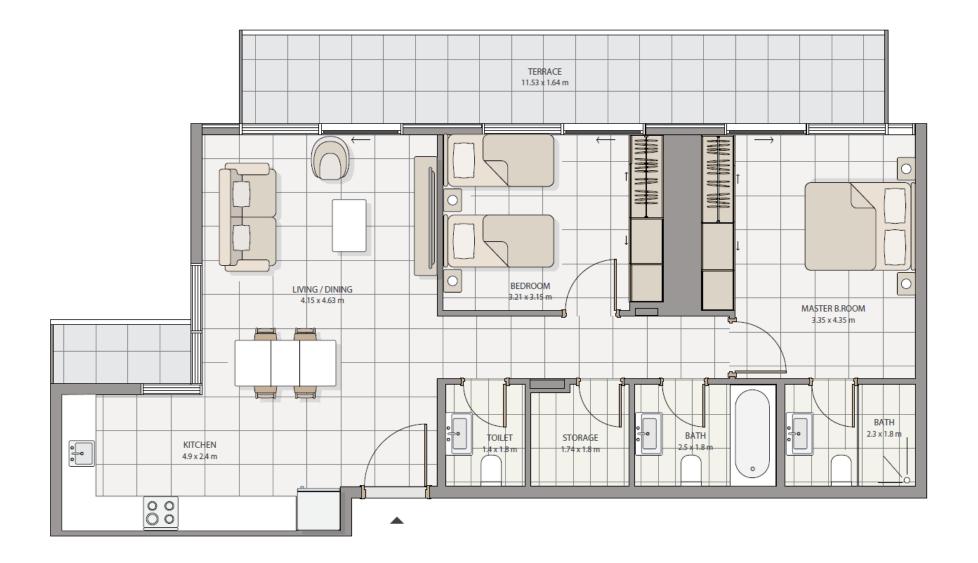

## PENTHOUSE TYPE 1

All drawings and dimensions are approximate. Drawings are not to scale and are subject to change without notice. The developer reserves the right to make revisions. The units are measured at typical floor in the building and columns may vary in size depending on the floor level. The furnishing and accessories shown are representative only.