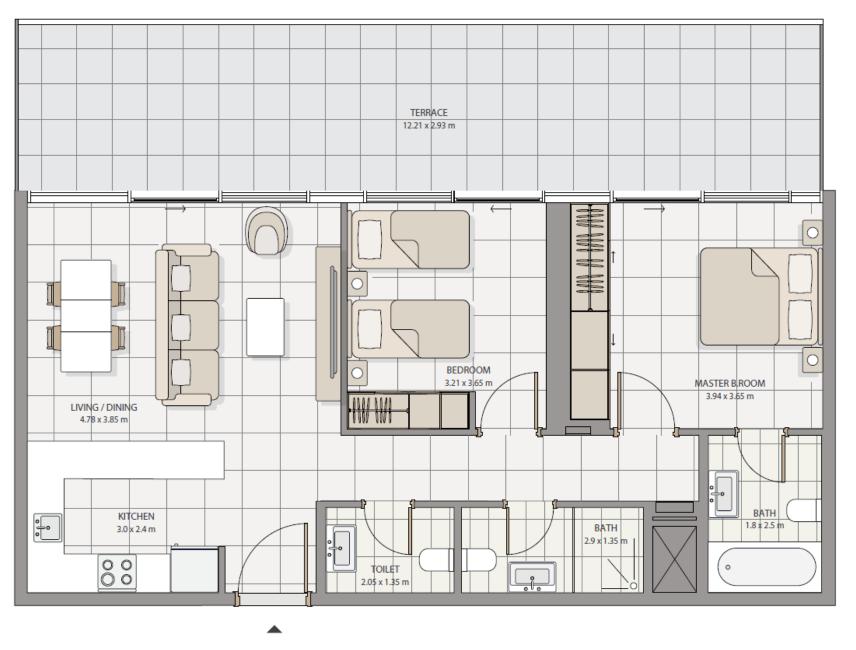

## PENTHOUSE TYPE 2

All drawings and dimensions are approximate. Drawings are not to scale and are subject to change without notice. The developer reserves the right to make revisions. The units are measured at typical floor in the building and columns may vary in size depending on the floor level. The furnishing and accessories shown are representative only.