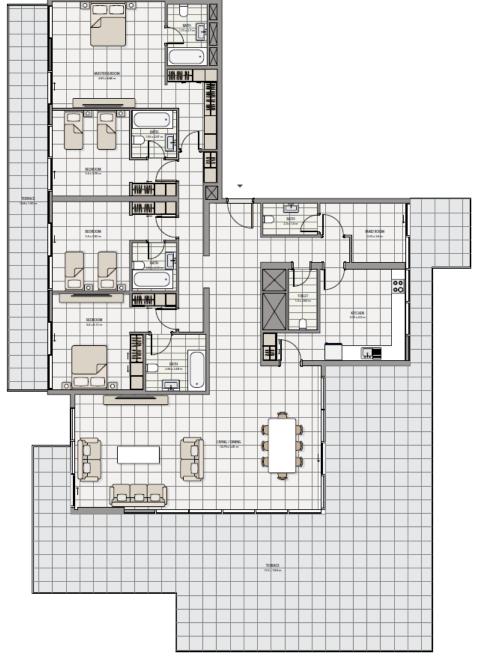

## PENTHOUSE TYPE 1

All drawings and dimensions are approximate. Drawings are not to scale and are subject to change without notice. The developer reserves the right to make revisions. The units are measured at typical floor in the building and columns may vary in size depending on the floor level. The furnishing and accessories shown are representative only.

## PENTHOUSE TYPE 2

All drawings and dimensions are approximate. Drawings are not to scale and are subject to change without notice. The developer reserves the right to make revisions. The units are measured at typical floor in the building and columns may vary in size depending on the floor level. The furnishing and accessories shown are representative only.