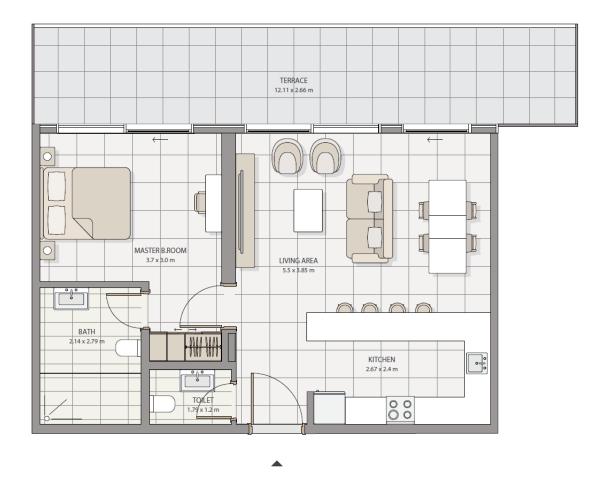

emented by elegant cabanas for privacy.

Additionally, our top-tier gym on the same floor caters to the fitness-savvy, ensuring opulence at every corner of our residence.





Our tower boasts a state-of-the-art gym located on the first floor, providing stunning views while you work out. Equipped with top-of-the-line equipment, our gym has everything you need to stay fit and healthy.



After your workout, you can freshen up in our showers and changing rooms, located just steps away from the gym.





## FLOOR PLANS

**GROUND FLOOR** 











FOURTH FLOOR









# EIGHTH FLOOR STUDIO 1BR 2BR 3BR 23



**TENTH FLOOR** 

















## EIGHTEENTH FLOOR 1807 1809 1801 1802 1803 STUDIO LIFT 1805 1BR 2BR **PENTHOUSE**



**STUDIO** 



#### 1 BEDROOM TYPE 1



#### 1 BEDROOM TYPE 2

















## **TOWNHOUSE**



## PENTHOUSE TYPE 1



All drawings and dimensions are approximate. Drawings are not to scale and are subject to change without notice. The developer reserves the right to make revisions. The units are measured at typical floor in the building and columns may vary in size depending on the floor level. The furnishing and accessories shown are representative only.

## PENTHOUSE TYPE 2



All drawings and dimensions are approximate. Drawings are not to scale and are subject to change without notice. The developer reserves the right to make revisions. The units are measured at typical floor in the building and columns may vary in size depending on the floor level. The furnishing and accessories shown are representative only.





# ADVANCED PROPERTIES

For mor