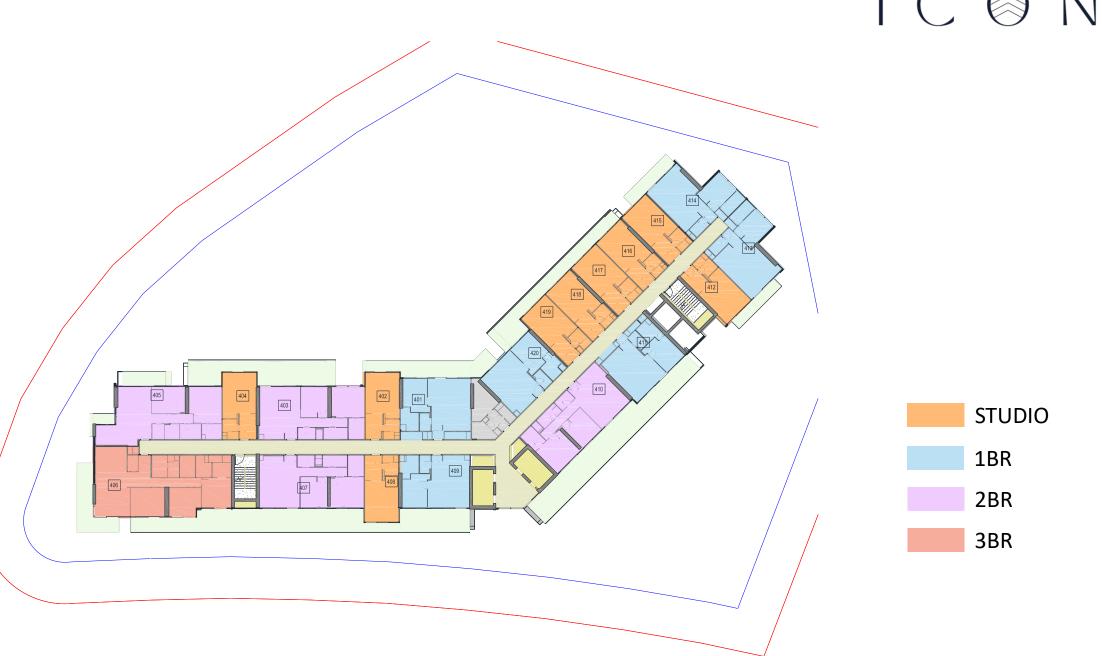

for the discerning.

Highlighted by a private marina with 20 berthing spaces, residents can indulge in the elite waterfront lifestyle.

The 1st floor boasts a stunning infinity pool paired with a dedicated children's area, both complemented by elegant cabanas for privacy.

Additionally, our top-tier gym on the same floor caters to the fitness-savvy, ensuring opulence at every corner of our residence.





Our tower boasts a state-of-the-art gym located on the first floor, providing stunning views while you work out. Equipped with top-of-the-line equipment, our gym has everything you need to stay fit and healthy.



After your workout, you can freshen up in our showers and changing rooms, located just steps away from the gym.





## FLOOR PLANS

**GROUND FLOOR** 











FOURTH FLOOR









# EIGHTH FLOOR STUDIO 1BR 2BR 3BR 23



**TENTH FLOOR** 

















## EIGHTEENTH FLOOR 1807 1809 1801 1802 1803 STUDIO LIFT 1805 1BR 2BR **PENTHOUSE**



**STUDIO** 



#### 1 BEDROOM TYPE 1



#### 1 BEDROOM TYPE 2

















## **TOWNHOUSE**



## PENTHOUSE TYPE 1



All drawings and dimensions are approximate. Drawings are not to scale and are subject to change without notice. The developer reserves the right to make revisions. The units are measured at typical floor in the building and columns may vary in size depending on the floor level. The furnishing and accessories shown are representative only.

## PENTHOUSE TYPE 2



All drawings and dimensions are approximate. Drawings are not to scale and are subject to change without notice. The developer reserves the rig