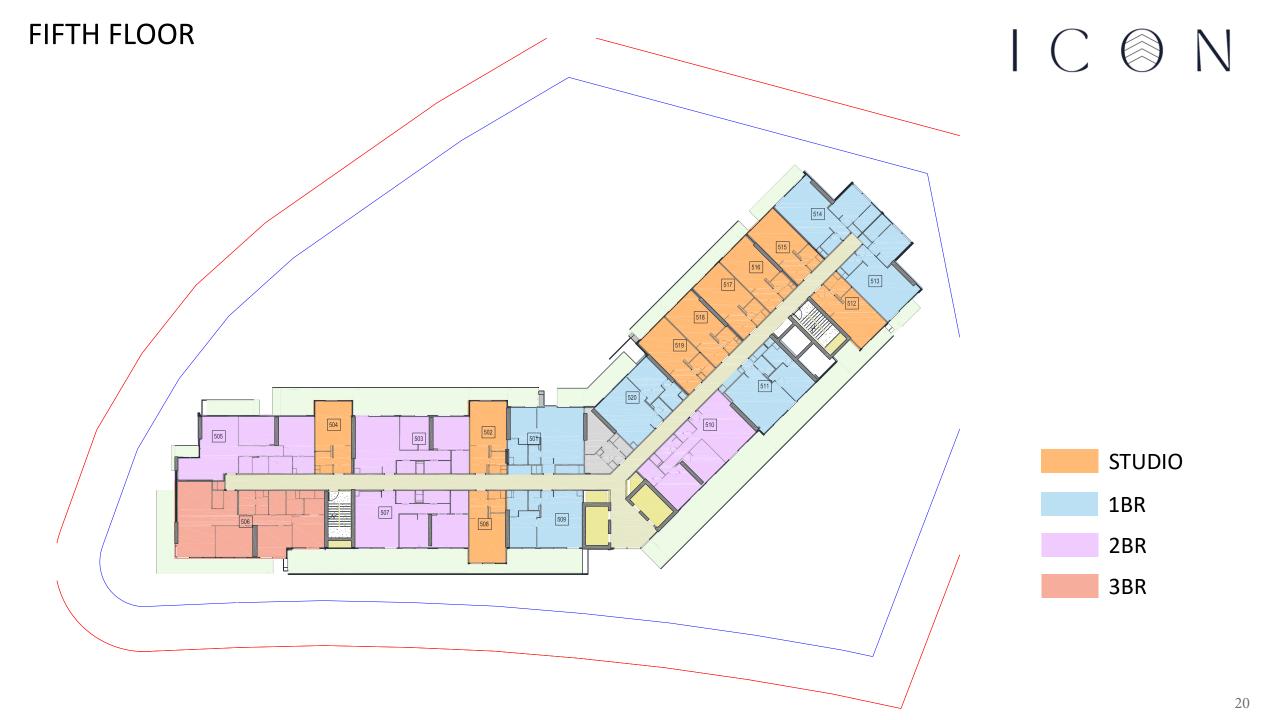

or the discerning.

Highlighted by a private marina with 20 berthing spaces, residents can indulge in the elite waterfront lifestyle.

The 1st floor boasts a stunning infinity pool paired with a dedicated children's area, both complemented by elegant cabanas for privacy.

Additionally, our top-tier gym on the same floor caters to the fitness-savvy, ensuring opulence at every corner of our residence.





Our tower boasts a state-of-the-art gym located on the first floor, providing stunning views while you work out. Equipped with top-of-the-line equipment, our gym has everything you need to stay fit and healthy.



After your workout, you can freshen up in our showers and changing rooms, located just steps away from the gym.





## FLOOR PLANS

**GROUND FLOOR** 











FOURTH FLOOR









# EIGHTH FLOOR STUDIO 1BR 2BR 3BR 23



**TENTH FLOOR** 

















## EIGHTEENTH FLOOR 1807 1809 1801 1802 1803 STUDIO LIFT 1805 1BR 2BR **PENTHOUSE**



**STUDIO** 



#### 1 BEDROOM TYPE 1



#### 1 BEDROOM TYPE 2

















## **TOWNHOUSE**



## PENTHOUSE TYPE 1



All drawings and dimensions are approximate. Drawings are not to scale and are subject to change without notice. The developer reserves the right to make revisions. The units are measured at typical floor in the building and columns may vary in size depending on the floor level. The furnishing and accessories shown are representative only.

## PENTHOUSE TYPE 2



All drawings and dimensions are approximate. Drawings are not to scale and are subject to change without notice. The developer reserves the right