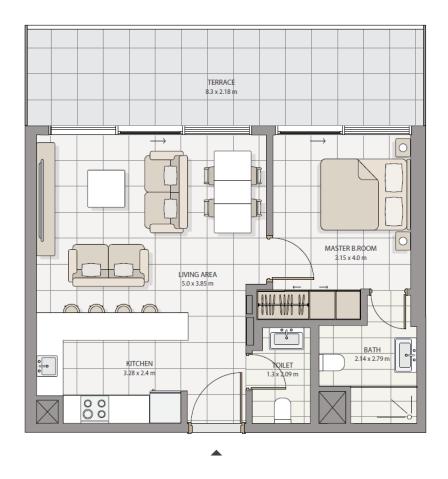

children's area, both complemented by elegant cabanas for privacy.

Additionally, our top-tier gym on the same floor caters to the fitness-savvy, ensuring opulence at every corner of our residence.





Our tower boasts a state-of-the-art gym located on the first floor, providing stunning views while you work out. Equipped with top-of-the-line equipment, our gym has everything you need to stay fit and healthy.



After your workout, you can freshen up in our showers and changing rooms, located just steps away from the gym.





## FLOOR PLANS

**GROUND FLOOR** 











FOURTH FLOOR









# EIGHTH FLOOR STUDIO 1BR 2BR 3BR 23



**TENTH FLOOR** 

















## EIGHTEENTH FLOOR 1807 1809 1801 1802 1803 STUDIO LIFT 1805 1BR 2BR **PENTHOUSE**



**STUDIO** 



#### 1 BEDROOM TYPE 1



#### 1 BEDROOM TYPE 2

















## **TOWNHOUSE**



## PENTHOUSE TYPE 1



All drawings and dimensions are approximate. Drawings are not to scale and are subject to change without notice. The developer reserves the right to make revisions. The units are measured at typical floor in the building and columns may vary in size depending on the floor level. The furnishing and accessories shown are representative only.

## PENTHOUSE TYPE 2



All drawings and dimensions are approximate. Drawings are not to scale and are subject to change without notice. The developer reserves the right to make revisions. The units are measured at typical floor in the building and columns may vary in size depending on the floor level. The furnishing and accessories shown are representative only.





# A