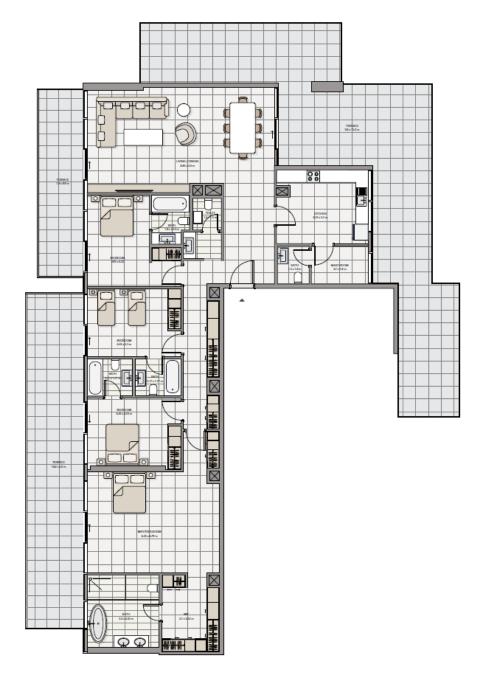

shen up in our showers and changing rooms, located just steps away from the gym.





## FLOOR PLANS

**GROUND FLOOR** 











FOURTH FLOOR









# EIGHTH FLOOR STUDIO 1BR 2BR 3BR 23



**TENTH FLOOR** 

















## EIGHTEENTH FLOOR 1807 1809 1801 1802 1803 STUDIO LIFT 1805 1BR 2BR **PENTHOUSE**



**STUDIO** 



#### 1 BEDROOM TYPE 1



#### 1 BEDROOM TYPE 2

















## **TOWNHOUSE**



## PENTHOUSE TYPE 1



All drawings and dimensions are approximate. Drawings are not to scale and are subject to change without notice. The developer reserves the right to make revisions. The units are measured at typical floor in the building and columns may vary in size depending on the floor level. The furnishing and accessories shown are representative only.

## PENTHOUSE TYPE 2



All drawings and dimensions are approximate. Drawings are not to scale and are subject to change without notice. The developer reserves the right to make revisions. The units are measured at typical floor in the building and columns may vary in size depending on the floor level. The furnishing and accessories shown are representative only.





# ADVANCED PROPERTIES

For more information on ICON at Yas Island:

+971 2 639 9340

sales@advancedproperties-uae.com

Salam street, Business Avenue Tower, 18th floor, office 1802, Abu Dhabi, UAE

#### **Legal Disclaimer**

The information contained in this brochure is confidential and is for the exclusive use of the recipient. This brochure may not be reproduced, distributed, delivered, or furnished to any person without the prior written approva