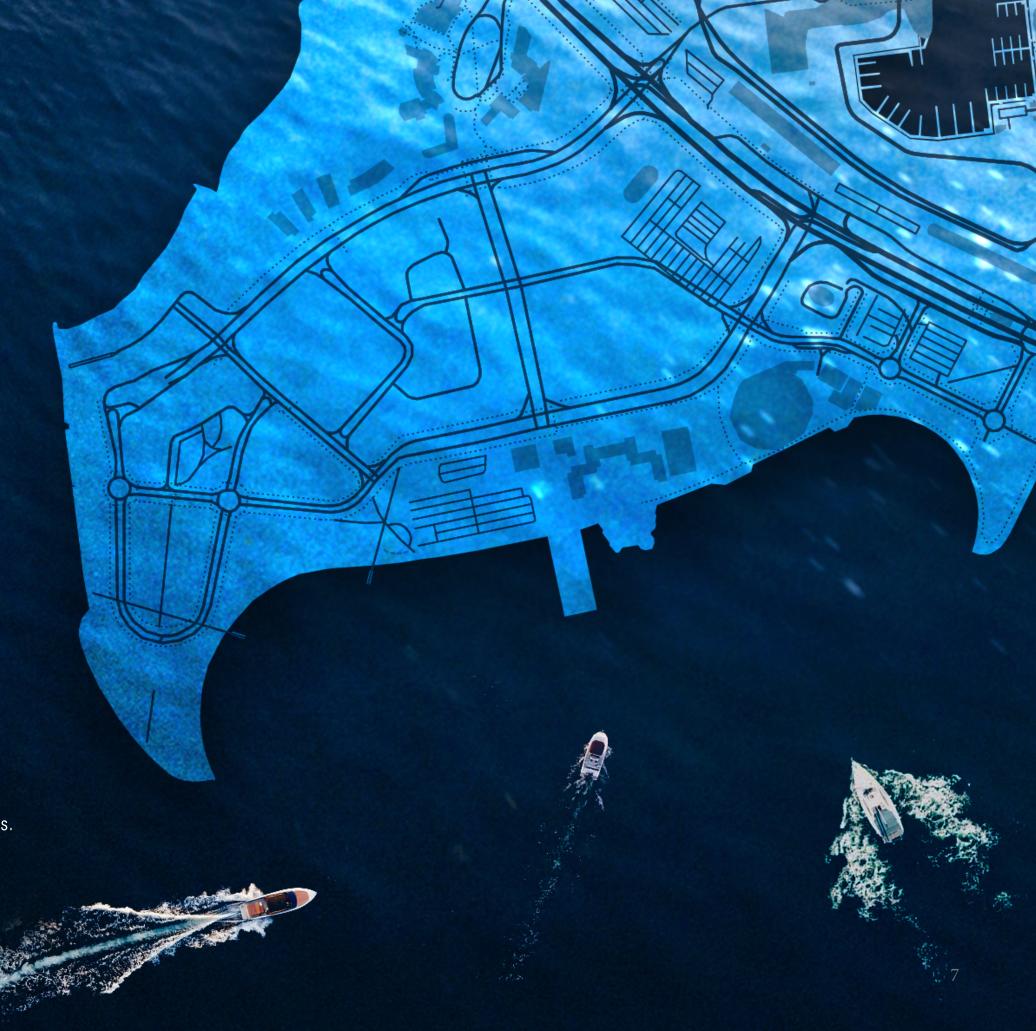

#### YAS ISLAND

#### THE VIBRANT DESTINATION WITH WORLD-CLASS AMENITIES

Yas Island is a lively destination in Abu Dhabi, providing numerous benefits to residents. The island boasts an array of world-class amenities, including luxury hotels, upscale restaurants, and premium shopping centers. It is also home to several popular attractions such as Yas Waterworld, Ferrari World, and Yas Marina Circuit, which hosts prestigious events like the Abu Dhabi Grand Prix.

#### • Location Features:

• Surrounded by an 80% waterside promenade.