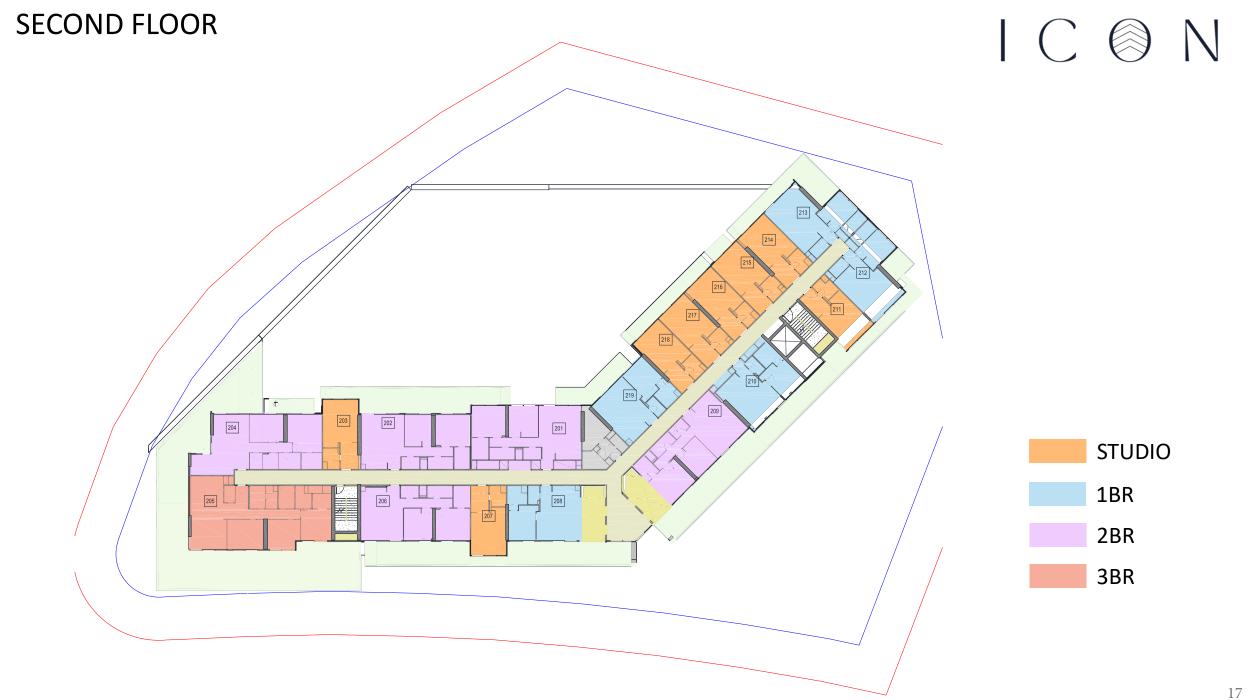

amenities designed for the discerning.

Highlighted by a private marina with 20 berthing spaces, residents can indulge in the elite waterfront lifestyle.

The 1st floor boasts a stunning infinity pool paired with a dedicated children's area, both complemented by elegant cabanas for privacy.

Additionally, our top-tier gym on the same floor caters to the fitness-savvy, ensuring opulence at every corner of our residence.





Our tower boasts a state-of-the-art gym located on the first floor, providing stunning views while you work out. Equipped with top-of-the-line equipment, our gym has everything you need to stay fit and healthy.



After your workout, you can freshen up in our showers and changing rooms, located just steps away from the gym.





## FLOOR PLANS

**GROUND FLOOR** 











FOURTH FLOOR









# EIGHTH FLOOR STUDIO 1BR 2BR 3BR 23



**TENTH FLOOR** 

















## EIGHTEENTH FLOOR 1807 1809 1801 1802 1803 STUDIO LIFT 1805 1BR 2BR **PENTHOUSE**



**STUDIO** 



#### 1 BEDROOM TYPE 1



#### 1 BEDROOM TYPE 2

















## **TOWNHOUSE**



## PENTHOUSE TYPE 1



All drawings and dimensions are approximate. Drawings are not to scale and are subject to change without notice. The developer reserves the right to make revisions. The units are measured at typical floor in the building and columns may vary in size depending on the floor level. The furnishing and accessories shown are representative only.

## PENTHOUSE TYPE 2



All drawings and dimensions are approximate. Drawings are not to scale and are subject to change without notice. The develope