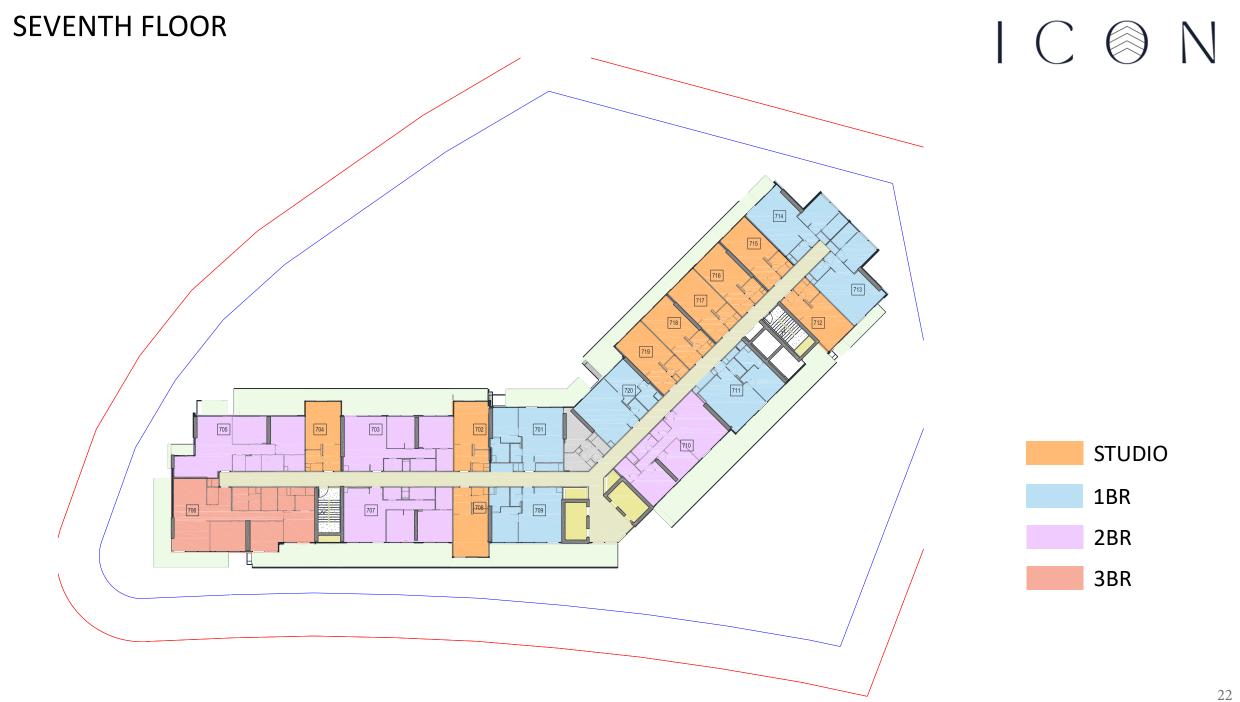

he discerning.

Highlighted by a private marina with 20 berthing spaces, residents can indulge in the elite waterfront lifestyle.

The 1st floor boasts a stunning infinity pool paired with a dedicated children's area, both complemented by elegant cabanas for privacy.

Additionally, our top-tier gym on the same floor caters to the fitness-savvy, ensuring opulence at every corner of our residence.





Our tower boasts a state-of-the-art gym located on the first floor, providing stunning views while you work out. Equipped with top-of-the-line equipment, our gym has everything you need to stay fit and healthy.



After your workout, you can freshen up in our showers and changing rooms, located just steps away from the gym.





## FLOOR PLANS

**GROUND FLOOR** 











FOURTH FLOOR









# EIGHTH FLOOR STUDIO 1BR 2BR 3BR 23



**TENTH FLOOR** 

















## EIGHTEENTH FLOOR 1807 1809 1801 1802 1803 STUDIO LIFT 1805 1BR 2BR **PENTHOUSE**



**STUDIO** 



#### 1 BEDROOM TYPE 1



#### 1 BEDROOM TYPE 2

















## **TOWNHOUSE**



## PENTHOUSE TYPE 1



All drawings and dimensions are approximate. Drawings are not to scale and are subject to change without notice. The developer reserves the right to make revisions. The units are measured at typical floor in the building and columns may vary in size depending on the floor level. The furnishing and accessories shown are representative only.

## PENTHOUSE TYPE 2



All drawings and dimensions are approximate. Drawings are not to scale and are subject to change without notice. The developer reserves the right to