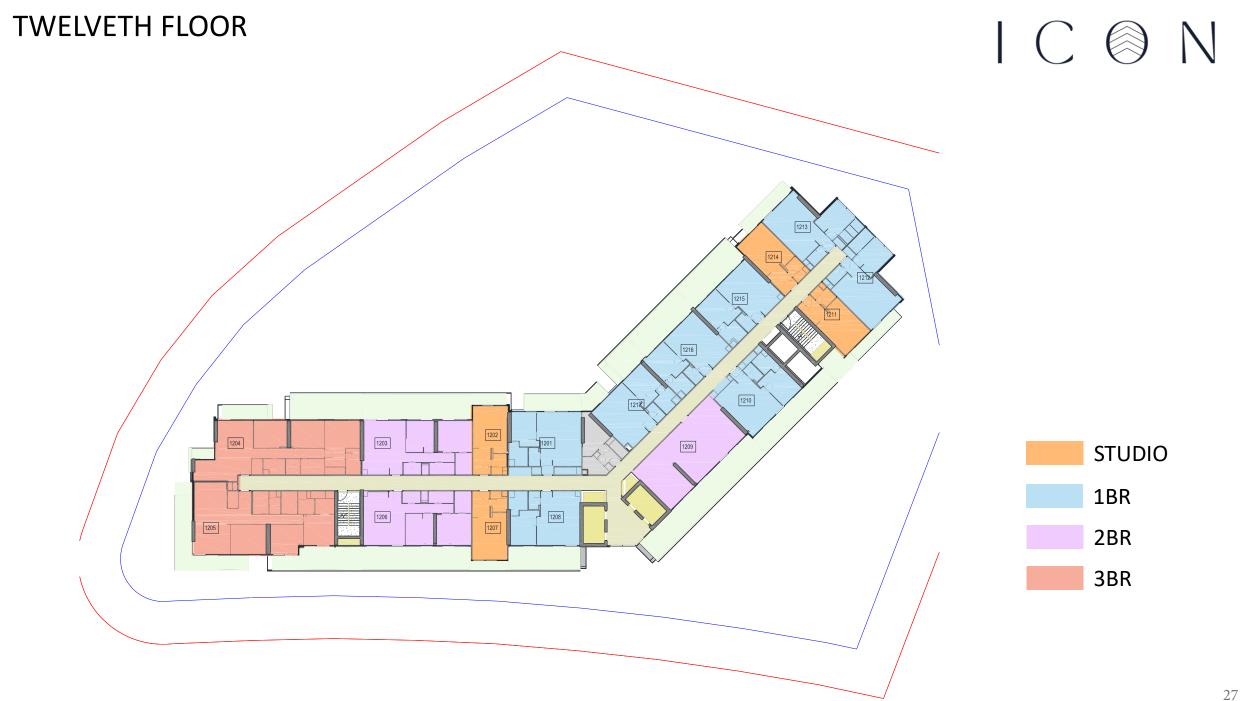

spaces, residents can indulge in the elite waterfront lifestyle.

The 1st floor boasts a stunning infinity pool paired with a dedicated children's area, both complemented by elegant cabanas for privacy.

Additionally, our top-tier gym on the same floor caters to the fitness-savvy, ensuring opulence at every corner of our residence.





Our tower boasts a state-of-the-art gym located on the first floor, providing stunning views while you work out. Equipped with top-of-the-line equipment, our gym has everything you need to stay fit and healthy.



After your workout, you can freshen up in our showers and changing rooms, located just steps away from the gym.





## FLOOR PLANS

**GROUND FLOOR** 











FOURTH FLOOR









# EIGHTH FLOOR STUDIO 1BR 2BR 3BR 23



**TENTH FLOOR** 

















## EIGHTEENTH FLOOR 1807 1809 1801 1802 1803 STUDIO LIFT 1805 1BR 2BR **PENTHOUSE**



**STUDIO** 



#### 1 BEDROOM TYPE 1



#### 1 BEDROOM TYPE 2

















## **TOWNHOUSE**



## PENTHOUSE TYPE 1



All drawings and dimensions are approximate. Drawings are not to scale and are subject to change without notice. The developer reserves the right to make revisions. The units are measured at typical floor in the building and columns may vary in size depending on the floor level. The furnishing and accessories shown are representative only.

## PENTHOUSE TYPE 2



All drawings and dimensions are approximate. Drawings are not to scale and are subject to change without notice. The developer reserves the right to make revisions. The units are measured at typical floor in the b