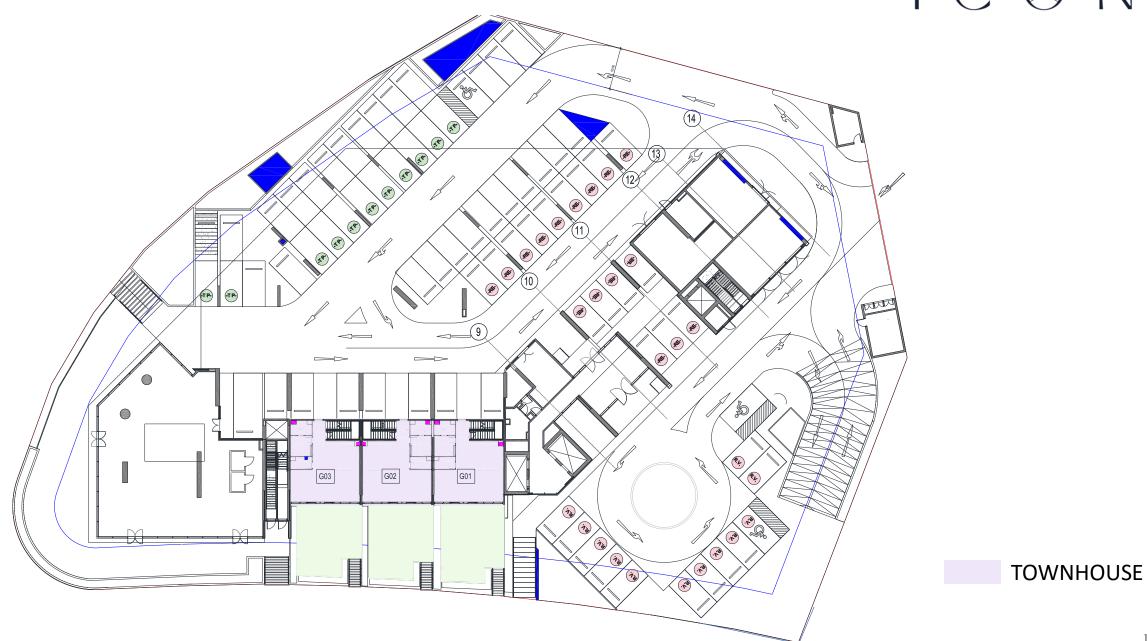

ury amenities designed for the discerning.

Highlighted by a private marina with 20 berthing spaces, residents can indulge in the elite waterfront lifestyle.

The 1st floor boasts a stunning infinity pool paired with a dedicated children's area, both complemented by elegant cabanas for privacy.

Additionally, our top-tier gym on the same floor caters to the fitness-savvy, ensuring opulence at every corner of our residence.





Our tower boasts a state-of-the-art gym located on the first floor, providing stunning views while you work out. Equipped with top-of-the-line equipment, our gym has everything you need to stay fit and healthy.



After your workout, you can freshen up in our showers and changing rooms, located just steps away from the gym.





## FLOOR PLANS

**GROUND FLOOR** 











FOURTH FLOOR









# EIGHTH FLOOR STUDIO 1BR 2BR 3BR 23



**TENTH FLOOR** 

















## EIGHTEENTH FLOOR 1807 1809 1801 1802 1803 STUDIO LIFT 1805 1BR 2BR **PENTHOUSE**



**STUDIO** 



#### 1 BEDROOM TYPE 1



#### 1 BEDROOM TYPE 2

















## **TOWNHOUSE**



## PENTHOUSE TYPE 1



All drawings and dimensions are approximate. Drawings are not to scale and are subject to change without notice. The developer reserves the right to make revisions. The units are measured at typical floor in the building and columns may vary in size depending on the floor level. The furnishing and accessories shown are representative only.

## PENTHOUSE TYPE 2



All drawings and dimensions are approximate. Drawings are not to scale and are subject to change without notice. The deve