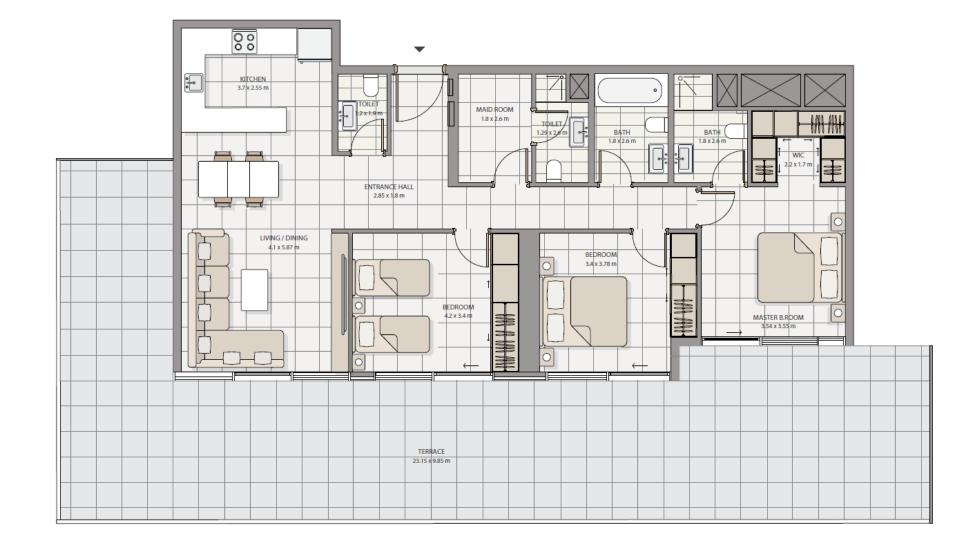

## FLOOR PLANS

**GROUND FLOOR** 

FOURTH FLOOR

# EIGHTH FLOOR STUDIO 1BR 2BR 3BR 23

**TENTH FLOOR** 

## EIGHTEENTH FLOOR 1807 1809 1801 1802 1803 STUDIO LIFT 1805 1BR 2BR **PENTHOUSE**

**STUDIO** 