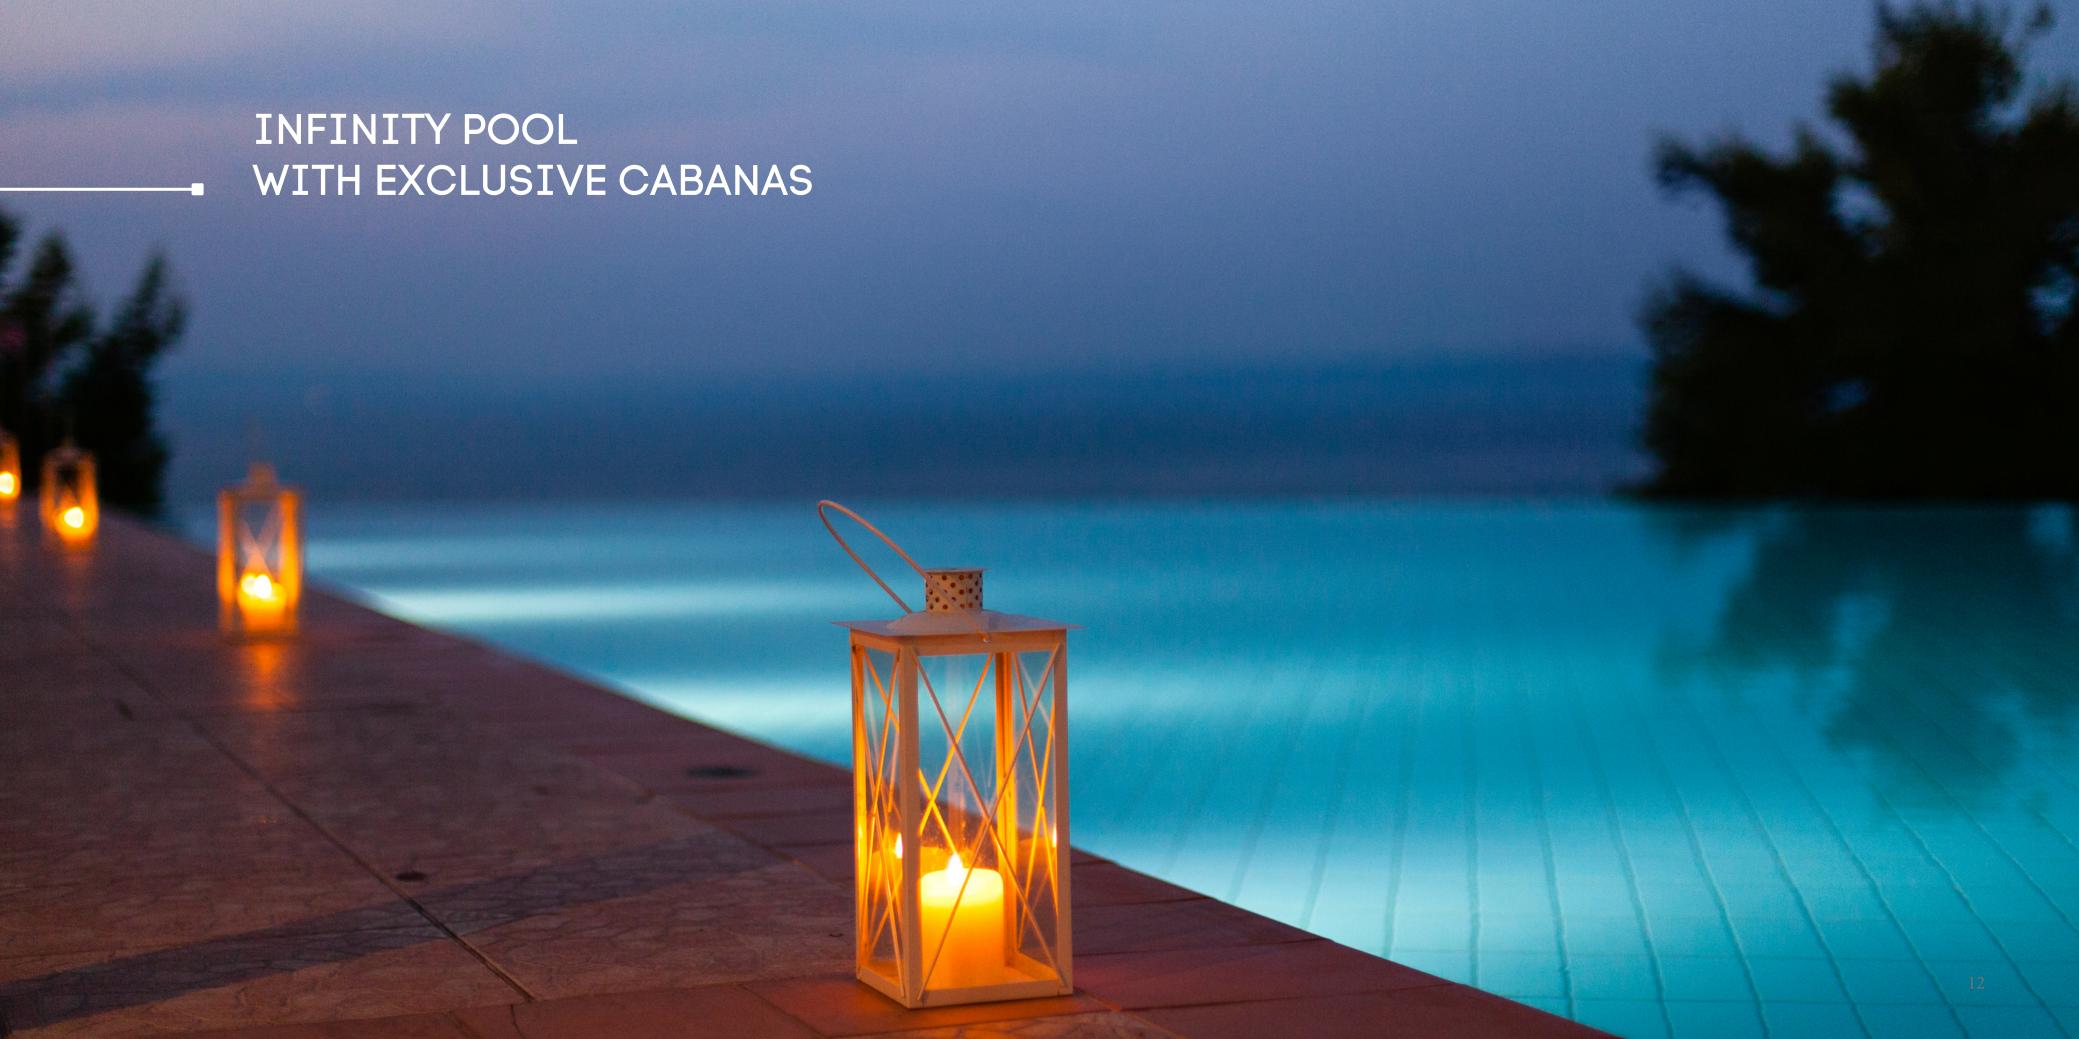

#### Amenities:

- Residents and visitor parking spaces.
- Private marina provision with 20 berthing spaces.
- Infinity pool and children's pool on the 1st floor, equipped with shades and individual cabanas.
- Gym and training room located on the 1st floor.

The 1st floor boasts a stunning infinity pool paired with a dedicated children's area, both complemented by elegant cabanas for privacy.

Additionally, our top-tier gym on the same floor caters to the fitness-savvy, ensuring opulence at every corner of our residence.