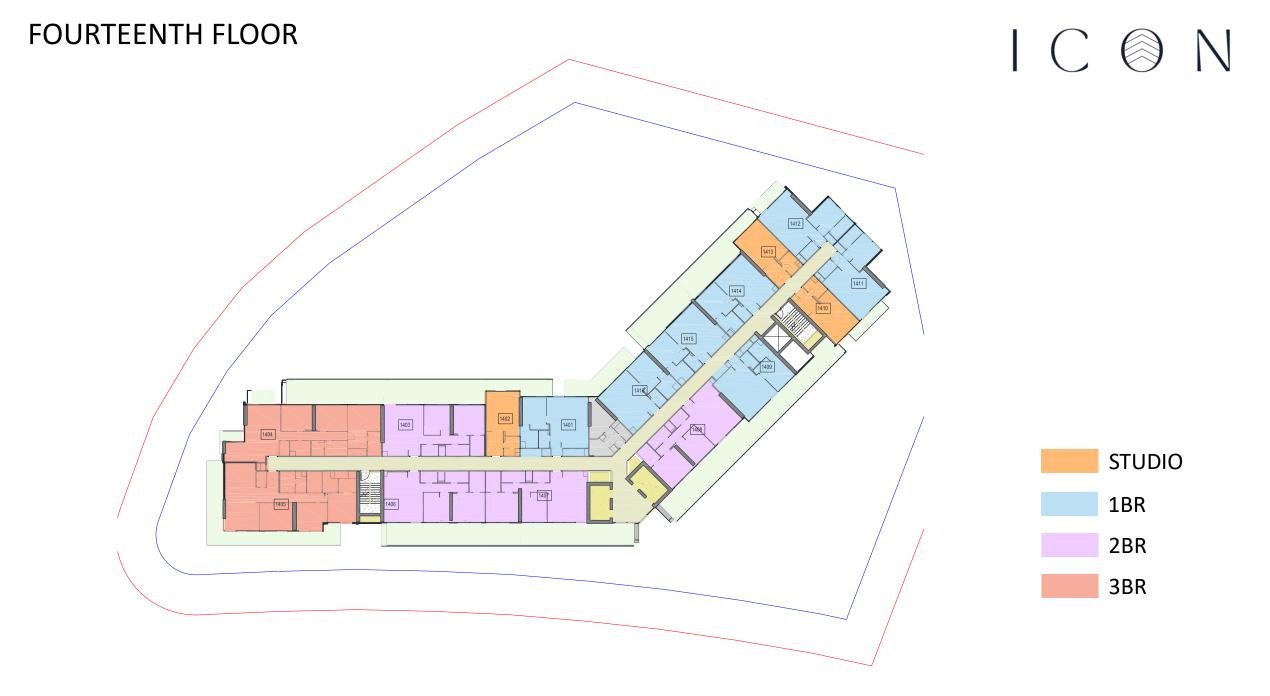

ces, residents can indulge in the elite waterfront lifestyle.

The 1st floor boasts a stunning infinity pool paired with a dedicated children's area, both complemented by elegant cabanas for privacy.

Additionally, our top-tier gym on the same floor caters to the fitness-savvy, ensuring opulence at every corner of our residence.





Our tower boasts a state-of-the-art gym located on the first floor, providing stunning views while you work out. Equipped with top-of-the-line equipment, our gym has everything you need to stay fit and healthy.



After your workout, you can freshen up in our showers and changing rooms, located just steps away from the gym.





## FLOOR PLANS

**GROUND FLOOR** 











FOURTH FLOOR









# EIGHTH FLOOR STUDIO 1BR 2BR 3BR 23



**TENTH FLOOR** 

















## EIGHTEENTH FLOOR 1807 1809 1801 1802 1803 STUDIO LIFT 1805 1BR 2BR **PENTHOUSE**



**STUDIO** 



#### 1 BEDROOM TYPE 1



#### 1 BEDROOM TYPE 2

















## **TOWNHOUSE**



## PENTHOUSE TYPE 1



All drawings and dimensions are approximate. Drawings are not to scale and are subject to change without notice. The developer reserves the right to make revisions. The units are measured at typical floor in the building and columns may vary in size depending on the floor level. The furnishing and accessories shown are representative only.

## PENTHOUSE TYPE 2



All drawings and dimensions are approximate. Drawings are not to scale and are subject to change without notice. The developer reserves the right to make revisions. The units are measured at typical floor in the build