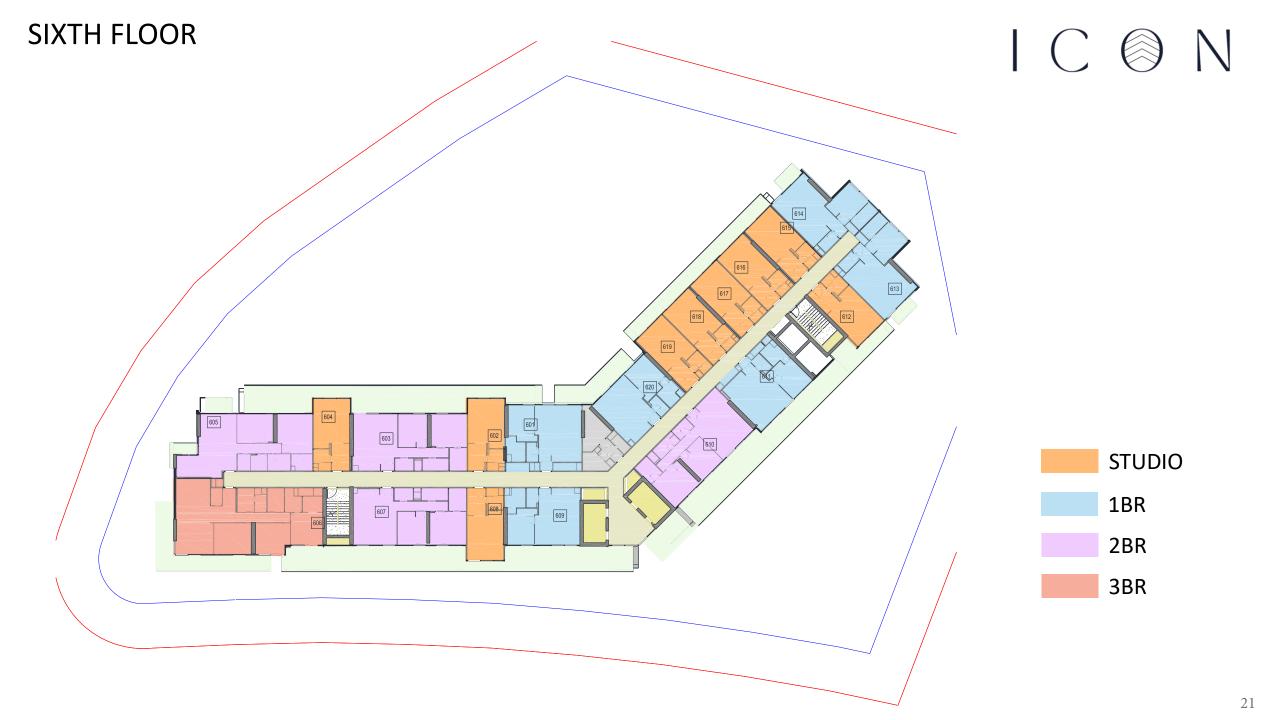

the discerning.

Highlighted by a private marina with 20 berthing spaces, residents can indulge in the elite waterfront lifestyle.

The 1st floor boasts a stunning infinity pool paired with a dedicated children's area, both complemented by elegant cabanas for privacy.

Additionally, our top-tier gym on the same floor caters to the fitness-savvy, ensuring opulence at every corner of our residence.





Our tower boasts a state-of-the-art gym located on the first floor, providing stunning views while you work out. Equipped with top-of-the-line equipment, our gym has everything you need to stay fit and healthy.



After your workout, you can freshen up in our showers and changing rooms, located just steps away from the gym.





## FLOOR PLANS

**GROUND FLOOR** 











FOURTH FLOOR









# EIGHTH FLOOR STUDIO 1BR 2BR 3BR 23



**TENTH FLOOR** 

















## EIGHTEENTH FLOOR 1807 1809 1801 1802 1803 STUDIO LIFT 1805 1BR 2BR **PENTHOUSE**



**STUDIO** 



#### 1 BEDROOM TYPE 1



#### 1 BEDROOM TYPE 2

















## **TOWNHOUSE**



## PENTHOUSE TYPE 1



All drawings and dimensions are approximate. Drawings are not to scale and are subject to change without notice. The developer reserves the right to make revisions. The units are measured at typical floor in the building and columns may vary in size depending on the floor level. The furnishing and accessories shown are representative only.

## PENTHOUSE TYPE 2



All drawings and dimensions are approximate. Drawings are not to scale and are subject to change without notice. The developer reserves the right t