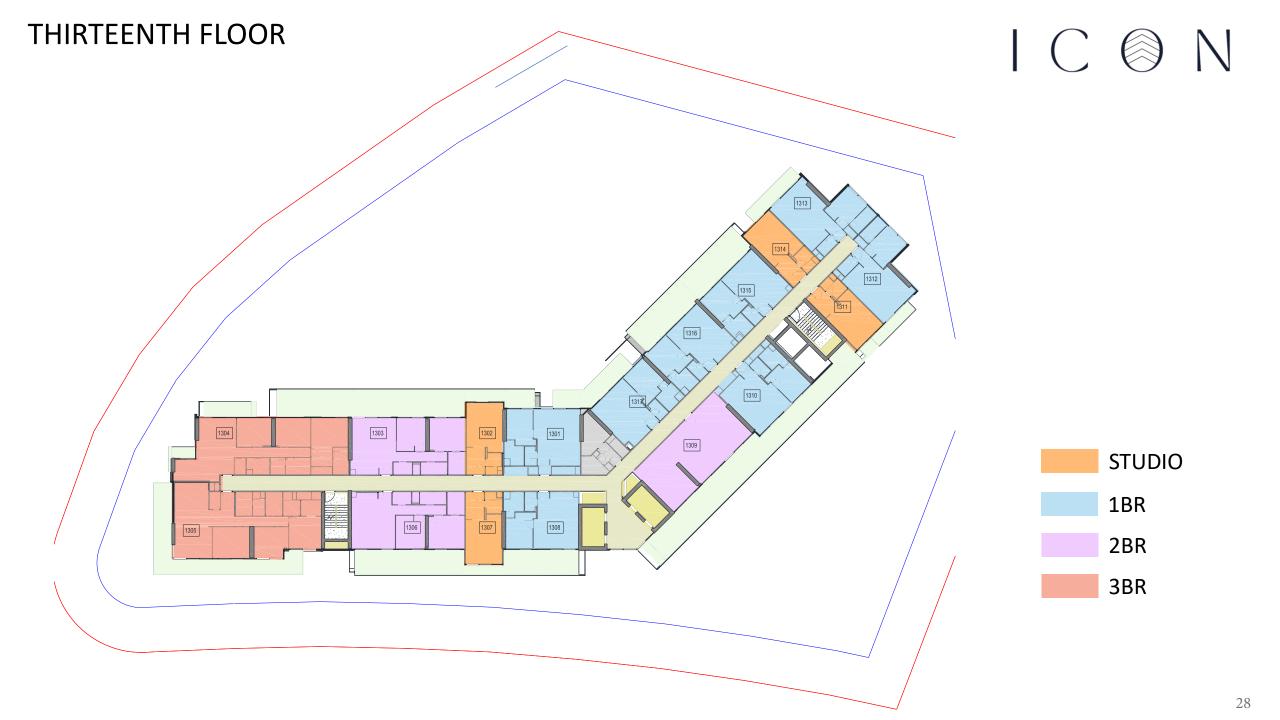

paces, residents can indulge in the elite waterfront lifestyle.

The 1st floor boasts a stunning infinity pool paired with a dedicated children's area, both complemented by elegant cabanas for privacy.

Additionally, our top-tier gym on the same floor caters to the fitness-savvy, ensuring opulence at every corner of our residence.





Our tower boasts a state-of-the-art gym located on the first floor, providing stunning views while you work out. Equipped with top-of-the-line equipment, our gym has everything you need to stay fit and healthy.



After your workout, you can freshen up in our showers and changing rooms, located just steps away from the gym.





## FLOOR PLANS

**GROUND FLOOR** 











FOURTH FLOOR









# EIGHTH FLOOR STUDIO 1BR 2BR 3BR 23



**TENTH FLOOR** 

















## EIGHTEENTH FLOOR 1807 1809 1801 1802 1803 STUDIO LIFT 1805 1BR 2BR **PENTHOUSE**



**STUDIO** 



#### 1 BEDROOM TYPE 1



#### 1 BEDROOM TYPE 2

















## **TOWNHOUSE**



## PENTHOUSE TYPE 1



All drawings and dimensions are approximate. Drawings are not to scale and are subject to change without notice. The developer reserves the right to make revisions. The units are measured at typical floor in the building and columns may vary in size depending on the floor level. The furnishing and accessories shown are representative only.

## PENTHOUSE TYPE 2



All drawings and dimensions are approximate. Drawings are not to scale and are subject to change without notice. The developer reserves the right to make revisions. The units are measured at typical floor in the bui